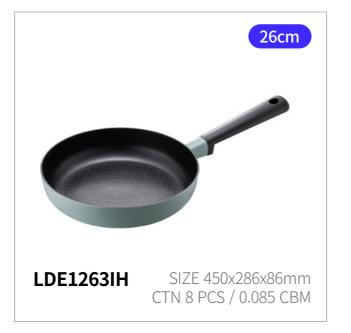

### Decore

Capacity

14cm, 18cm, 20cm, 22cm, 24cm, 26cm, 28cm

Materials

Body, Lid - Pressed aluminum

Handle, Knob - Bakelite

**Functions** Induction Safe

Gas Range Safe

Highlight Safe

\*14cm Pan: No Induction

- 1. Personalized cookware with color options by item to match individual tastes
- 2. Retro-inspired, stylish cookware that elevates your tabletop presentation
- 3. Enhanced induction technology for improved heat efficiency and faster cooking
- 4. Purpose-specific coating applied for optimal performance in pots and pans
- 5. Comfortable handle designed with enhanced safety in mind