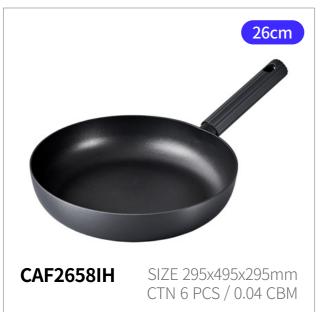

# Hard & Light Pro

Capacity 24cm, 26cm, 28cm, 30cm

Body - Aluminum Materials

(Fluororesin coating)

**Functions** Induction Safe

- 1. Powerful coating performance returns with the upgraded F7
- 2. Exceptional durability with hard anodizing
- 3. Lighter weight and a wider cooking surface
- 4. Stylish and ergonomic handle that fits comfortably in one hand
- 5. Excellent heat conductivity and retention for faster cooking