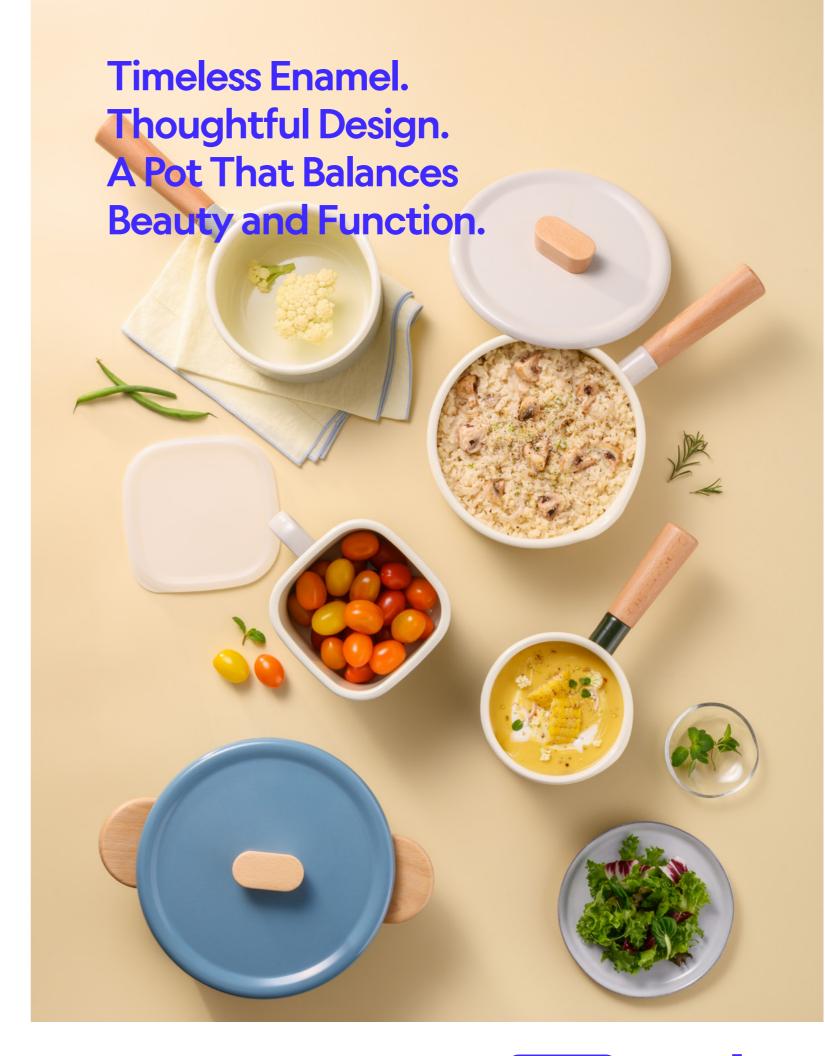

# **Suit Mellow**

**Capacity** 12cm, 14cm, 18cm, 20cm, 1.5L

**Materials** Body - Enamel-coated steel plate

Handle - Wood

Lid - Square Canister Lid Polyethylene (PE)

**Functions** Induction Safe

Gas Range Safe Highlight Safe No Microwave

- 1. Enamel pot series with a warm and emotional design
- 2. Hygienic and safe material with a glass-coated finish
- 3. Practical set for all generations and various cooking needs
- 4. oils quickly and feels light the perfect everyday pot
- 5. Compatible with various heat sources