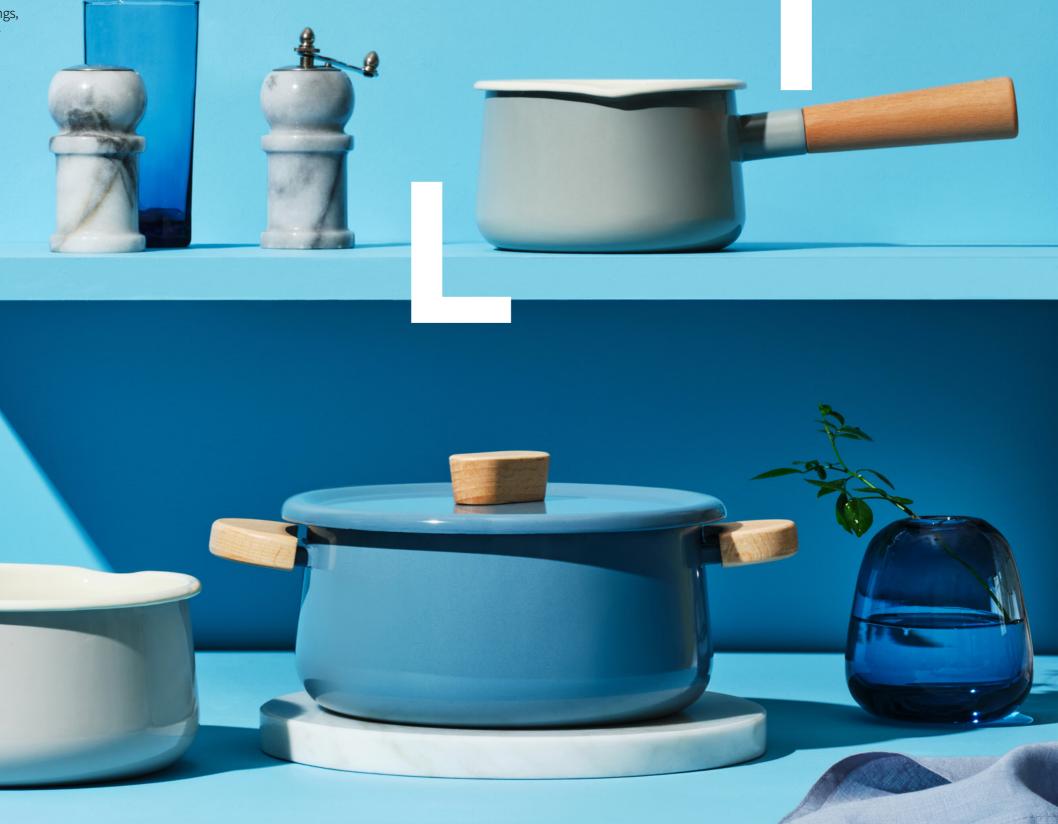

# **Suit Mellow**

**Capacity** 12cm, 14cm, 18cm, 20cm, 1.5L

**Materials** Body - Enamel-coated steel plate

Handle - Wood

Lid - Square Canister Lid Polyethylene (PE)

**Functions** Induction Safe

Gas Range Safe Highlight Safe No Microwave

- 1. Enamel pot series with a warm and emotional design
- 2. Hygienic and safe material with a glass-coated finish
- 3. Practical set for all generations and various cooking needs
- 4. oils quickly and feels light the perfect everyday pot
- 5. Compatible with various heat sources