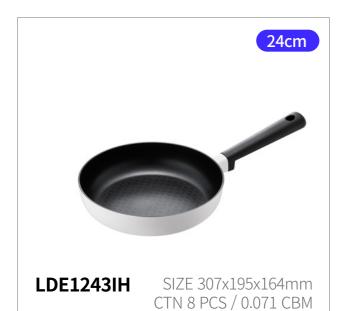

# Suit

Capacity

18cm, 20cm, 22cm 24cm, 26cm

Materials

Body - Aluminum, ceramic coating (pot), non-stick coating (frying pan) Handle - Heat-resistant glass, silicone Lid - Bakelite with rubber coating

**Functions** Induction Safe

Electric Range Safe Gas Range Safe Highlight Safe

reddot winner 2022

- 1. Stylish cookware designed to sit perfectly on induction cooktops
- 2. Fast cooking in just about 2 minutes with True Wide Full Induction base technology
- 3. Optimal thickness ensures safe cooking with no base deformation or slipping
- 4. Sleek, soft-touch handle for extra comfort and convenience no unnecessary length
- 5. Durable ceramic-coated pots that resist discoloration & non-stick coated pans that prevent food from sticking

### Full Induction Base for Faster, More Efficient Cooking.