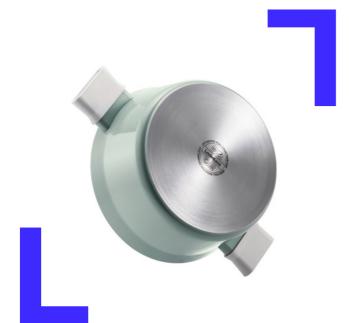

# Suit

Capacity

18cm, 20cm, 22cm 24cm, 26cm

Materials

Body - Aluminum, ceramic coating (pot), non-stick coating (frying pan) Handle - Heat-resistant glass, silicone Lid - Bakelite with rubber coating

**Functions** Induction Safe

Electric Range Safe Gas Range Safe Highlight Safe

reddot winner 2022

- 1. Stylish cookware designed to sit perfectly on induction cooktops
- 2. Fast cooking in just about 2 minutes with True Wide Full Induction base technology
- 3. Optimal thickness ensures safe cooking with no base deformation or slipping
- 4. Sleek, soft-touch handle for extra comfort and convenience no unnecessary length
- 5. Durable ceramic-coated pots that resist discoloration & non-stick coated pans that prevent food from sticking

### Full Induction Base for Faster, More Efficient Cooking.