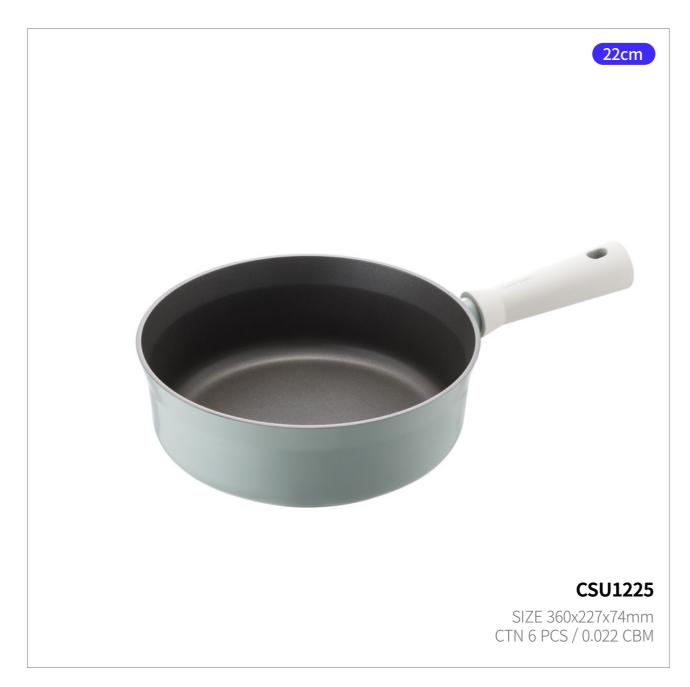

# **Suit BRIC**

**Capacity** 18cm, 20cm, 22cm, 24cm, 26cm

**Materials** Body - Aluminum

(ILAC ceramic coating)
Pan Body - Aluminum

(ILAC premium non-stick coating)

**Functions** Induction Safe

Electric Range Safe Gas Range Safe Highlight Safe No Dishwasher

- 1. Suit Brick interior cookware that fits perfectly on induction cooktops
- 2. Equipped with an Oil Locking System
- 3. Durable ceramic-coated pot that resists discoloration
- 4. Optimal thickness minimizes base deformation
- 5. Stackable design for efficient kitchen storage