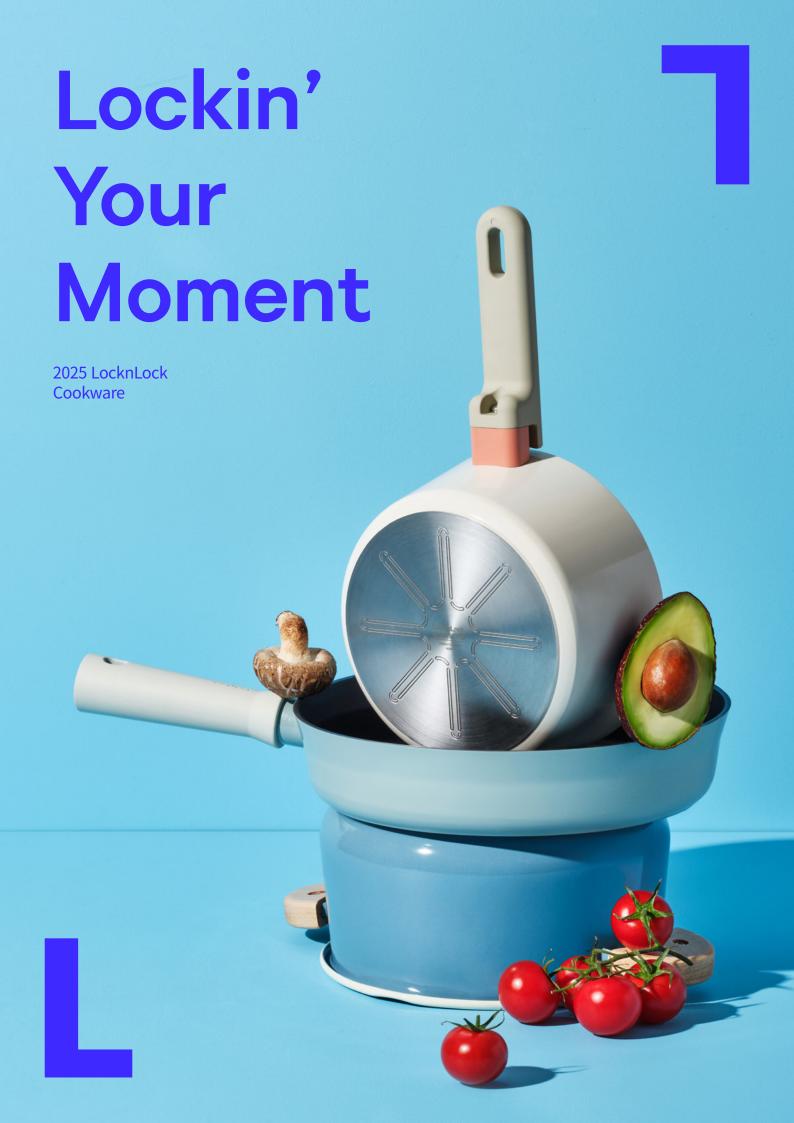

# Cookware

#### From Start to Finish, Make Cooking a Joy

LocknLock cookware brings ease and delight to every moment in the kitchen. With even heat distribution, ergonomic design, and safe nonstick coatings, our pots, pans, and kitchen tools enhance not just the joy of cooking — but also the quality of every dish.

Whether you're preparing everyday meals or trying something new, LocknLock is your trusted kitchen companion, adding warmth, comfort, and creativity to your culinary life.

**Special** 

**Essential** 