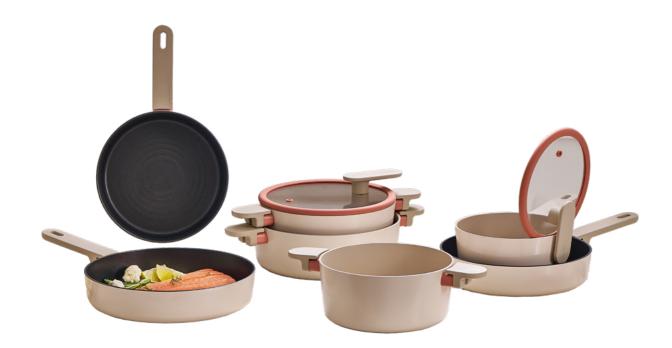

# Suit

Capacity

18cm, 20cm, 22cm 24cm, 26cm

Materials

Body - Aluminum, ceramic coating (pot), non-stick coating (frying pan) Handle - Heat-resistant glass, silicone Lid - Bakelite with rubber coating

**Functions** Induction Safe

Electric Range Safe Gas Range Safe Highlight Safe

reddot winner 2022

- 1. Stylish cookware designed to sit perfectly on induction cooktops
- 2. Fast cooking in just about 2 minutes with True Wide Full Induction base technology
- 3. Optimal thickness ensures safe cooking with no base deformation or slipping
- 4. Sleek, soft-touch handle for extra comfort and convenience no unnecessary length
- 5. Durable ceramic-coated pots that resist discoloration & non-stick coated pans that prevent food from sticking

### Full Induction Base for Faster, More Efficient Cooking.