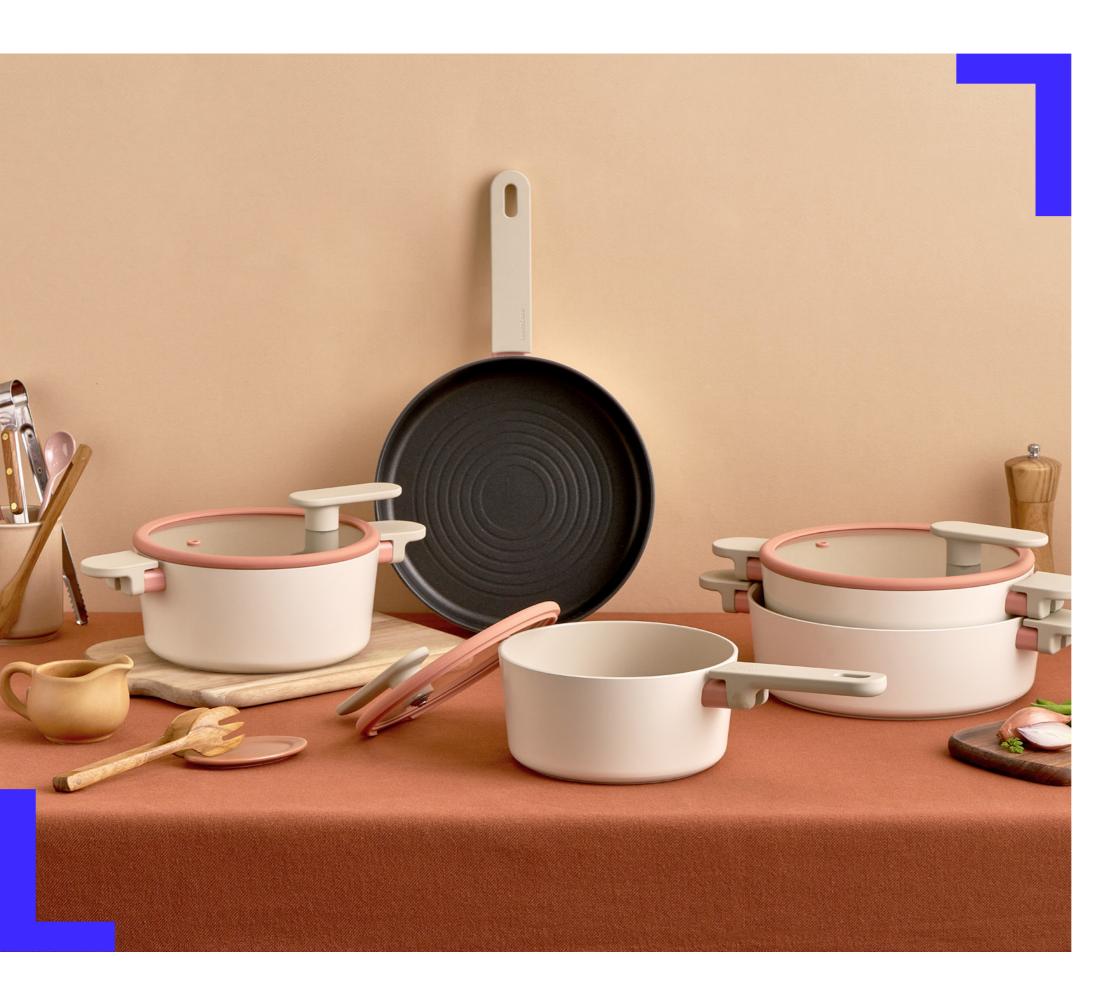

# **Suit BRIC**

**Capacity** 18cm, 20cm, 22cm, 24cm, 26cm

**Materials** Body - Aluminum

(ILAC ceramic coating)
Pan Body - Aluminum

(ILAC premium non-stick coating)

**Functions** Induction Safe

Electric Range Safe Gas Range Safe Highlight Safe No Dishwasher

- 1. Suit Brick interior cookware that fits perfectly on induction cooktops
- 2. Equipped with an Oil Locking System
- 3. Durable ceramic-coated pot that resists discoloration
- 4. Optimal thickness minimizes base deformation
- 5. Stackable design for efficient kitchen storage