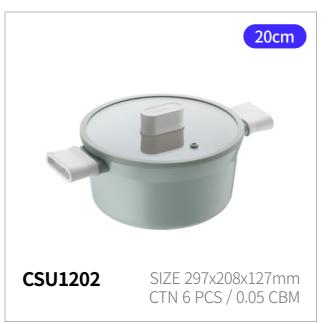

# Suit

Capacity

18cm, 20cm, 22cm 24cm, 26cm

Materials

Body - Aluminum, ceramic coating (pot), non-stick coating (frying pan) Handle - Heat-resistant glass, silicone Lid - Bakelite with rubber coating

**Functions** Induction Safe

Electric Range Safe Gas Range Safe Highlight Safe

reddot winner 2022

- 1. Stylish cookware designed to sit perfectly on induction cooktops
- 2. Fast cooking in just about 2 minutes with True Wide Full Induction base technology
- 3. Optimal thickness ensures safe cooking with no base deformation or slipping
- 4. Sleek, soft-touch handle for extra comfort and convenience no unnecessary length
- 5. Durable ceramic-coated pots that resist discoloration & non-stick coated pans that prevent food from sticking