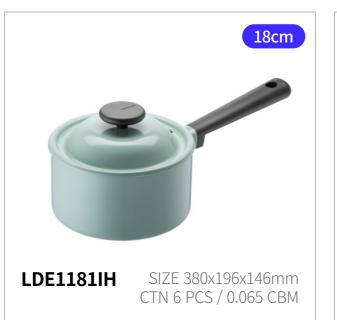

# **Suit Mellow**

**Capacity** 12cm, 14cm, 18cm, 20cm, 1.5L

**Materials** Body - Enamel-coated steel plate

Handle - Wood

Lid - Square Canister Lid Polyethylene (PE)

**Functions** Induction Safe

Gas Range Safe Highlight Safe No Microwave

- 1. Enamel pot series with a warm and emotional design
- 2. Hygienic and safe material with a glass-coated finish
- 3. Practical set for all generations and various cooking needs
- 4. oils quickly and feels light the perfect everyday pot
- 5. Compatible with various heat sources