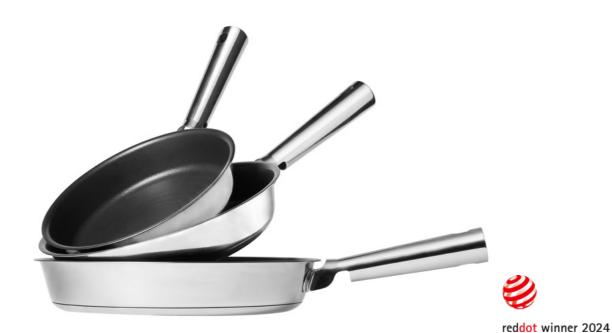

# Suit

Capacity

18cm, 20cm, 22cm 24cm, 26cm

Materials

Body - Aluminum, ceramic coating (pot), non-stick coating (frying pan) Handle - Heat-resistant glass, silicone Lid - Bakelite with rubber coating

**Functions** Induction Safe

Electric Range Safe Gas Range Safe Highlight Safe

reddot winner 2022

- 1. Stylish cookware designed to sit perfectly on induction cooktops
- 2. Fast cooking in just about 2 minutes with True Wide Full Induction base technology
- 3. Optimal thickness ensures safe cooking with no base deformation or slipping
- 4. Sleek, soft-touch handle for extra comfort and convenience no unnecessary length
- 5. Durable ceramic-coated pots that resist discoloration & non-stick coated pans that prevent food from sticking