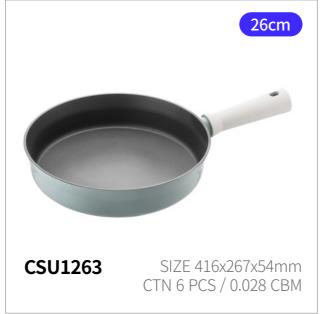

# Suit

Capacity

18cm, 20cm, 22cm 24cm, 26cm

Materials

Body - Aluminum, ceramic coating (pot), non-stick coating (frying pan) Handle - Heat-resistant glass, silicone Lid - Bakelite with rubber coating

**Functions** Induction Safe

Electric Range Safe Gas Range Safe Highlight Safe

reddot winner 2022

- 1. Stylish cookware designed to sit perfectly on induction cooktops
- 2. Fast cooking in just about 2 minutes with True Wide Full Induction base technology
- 3. Optimal thickness ensures safe cooking with no base deformation or slipping
- 4. Sleek, soft-touch handle for extra comfort and convenience no unnecessary length
- 5. Durable ceramic-coated pots that resist discoloration & non-stick coated pans that prevent food from sticking

### Full Induction Base for Faster, More Efficient Cooking.