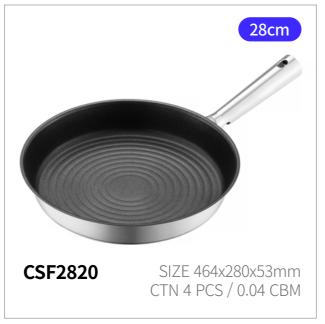

# Suit

Capacity

18cm, 20cm, 22cm 24cm, 26cm

Materials

Body - Aluminum, ceramic coating (pot), non-stick coating (frying pan) Handle - Heat-resistant glass, silicone Lid - Bakelite with rubber coating

**Functions** Induction Safe

Electric Range Safe Gas Range Safe Highlight Safe

reddot winner 2022

- 1. Stylish cookware designed to sit perfectly on induction cooktops
- 2. Fast cooking in just about 2 minutes with True Wide Full Induction base technology
- 3. Optimal thickness ensures safe cooking with no base deformation or slipping
- 4. Sleek, soft-touch handle for extra comfort and convenience no unnecessary length
- 5. Durable ceramic-coated pots that resist discoloration & non-stick coated pans that prevent food from sticking

### Full Induction Base for Faster, More Efficient Cooking.