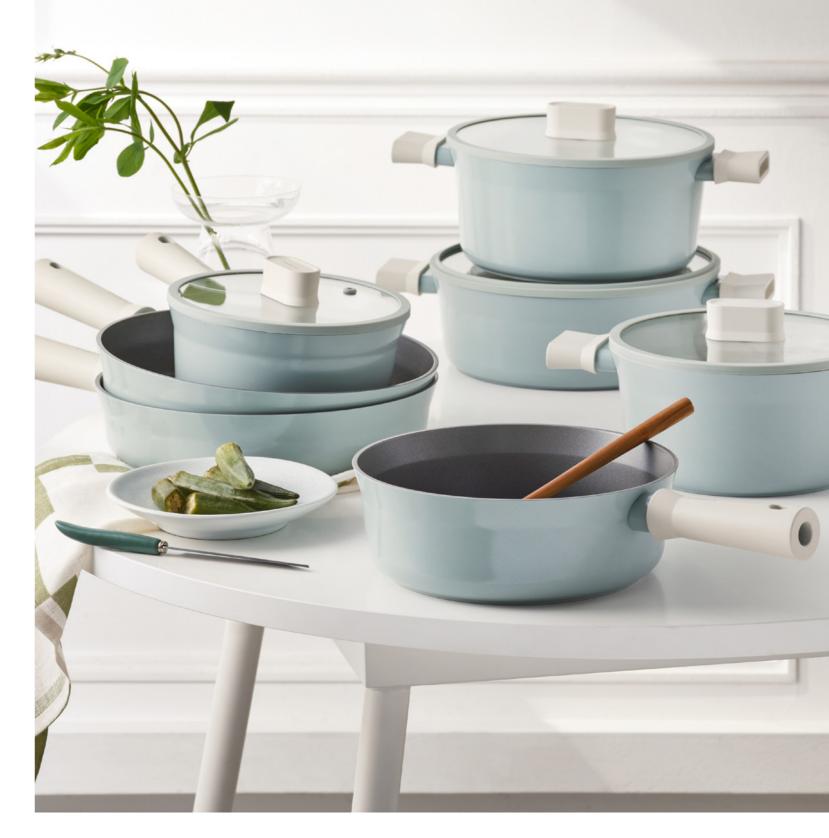

# **Suit BRIC**

**Capacity** 18cm, 20cm, 22cm, 24cm, 26cm

**Materials** Body - Aluminum

(ILAC ceramic coating)
Pan Body - Aluminum

(ILAC premium non-stick coating)

**Functions** Induction Safe

Electric Range Safe Gas Range Safe Highlight Safe No Dishwasher

- 1. Suit Brick interior cookware that fits perfectly on induction cooktops
- 2. Equipped with an Oil Locking System
- 3. Durable ceramic-coated pot that resists discoloration
- 4. Optimal thickness minimizes base deformation
- 5. Stackable design for efficient kitchen storage