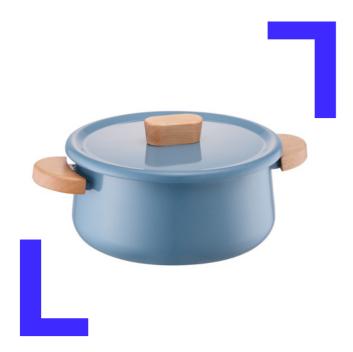

# **Suit Mellow**

**Capacity** 12cm, 14cm, 18cm, 20cm, 1.5L

**Materials** Body - Enamel-coated steel plate

Handle - Wood

Lid - Square Canister Lid Polyethylene (PE)

**Functions** Induction Safe

Gas Range Safe Highlight Safe No Microwave

- 1. Enamel pot series with a warm and emotional design
- 2. Hygienic and safe material with a glass-coated finish
- 3. Practical set for all generations and various cooking needs
- 4. oils quickly and feels light the perfect everyday pot
- 5. Compatible with various heat sources