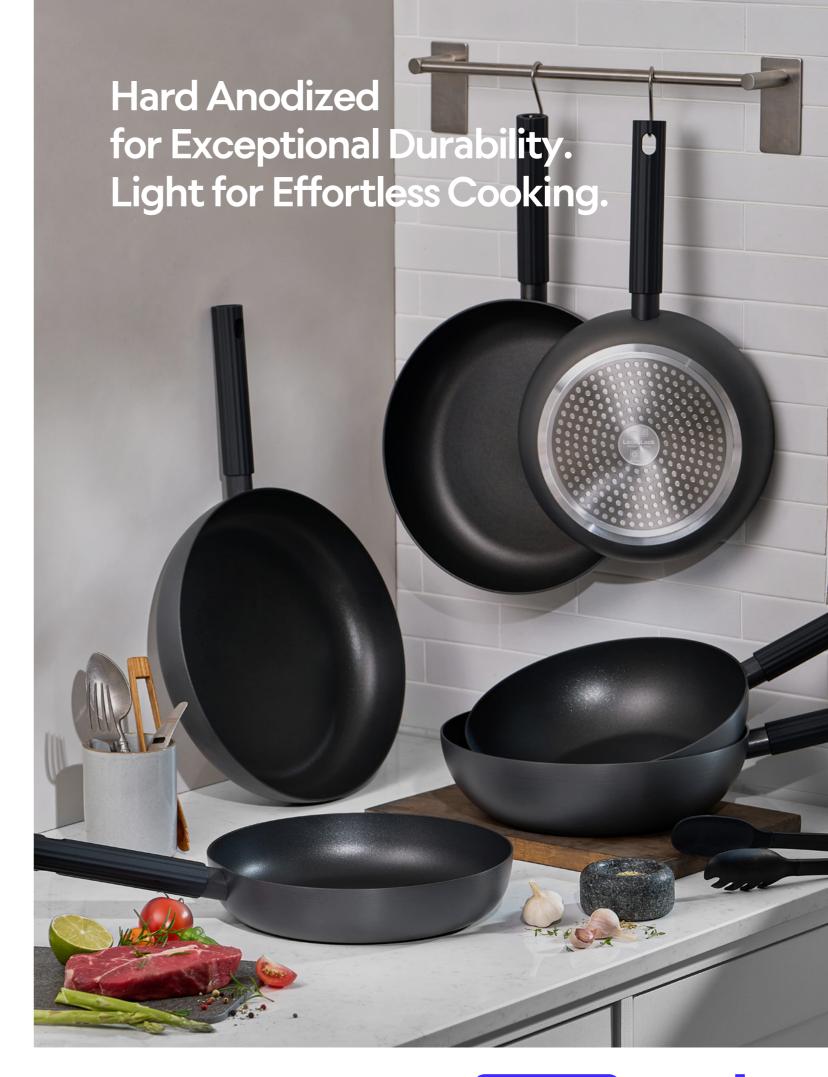

# Hard & Light Pro

Capacity 24cm, 26cm, 28cm, 30cm

Body - Aluminum Materials

(Fluororesin coating)

**Functions** Induction Safe

- 1. Powerful coating performance returns with the upgraded F7
- 2. Exceptional durability with hard anodizing
- 3. Lighter weight and a wider cooking surface
- 4. Stylish and ergonomic handle that fits comfortably in one hand
- 5. Excellent heat conductivity and retention for faster cooking