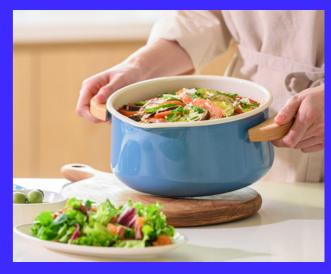

# **Suit Mellow**

**Capacity** 12cm, 14cm, 18cm, 20cm, 1.5L

**Materials** Body - Enamel-coated steel plate

Handle - Wood

Lid - Square Canister Lid Polyethylene (PE)

**Functions** Induction Safe

Gas Range Safe Highlight Safe No Microwave

- 1. Enamel pot series with a warm and emotional design
- 2. Hygienic and safe material with a glass-coated finish
- 3. Practical set for all generations and various cooking needs
- 4. oils quickly and feels light the perfect everyday pot
- 5. Compatible with various heat sources