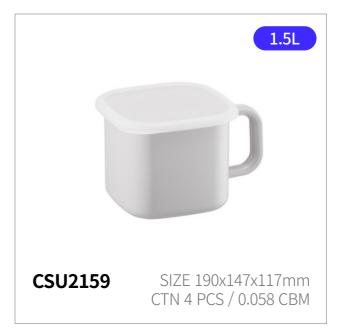

# **Suit Mellow**

**Capacity** 12cm, 14cm, 18cm, 20cm, 1.5L

**Materials** Body - Enamel-coated steel plate

Handle - Wood

Lid - Square Canister Lid Polyethylene (PE)

**Functions** Induction Safe

Gas Range Safe Highlight Safe No Microwave

- 1. Enamel pot series with a warm and emotional design
- 2. Hygienic and safe material with a glass-coated finish
- 3. Practical set for all generations and various cooking needs
- 4. oils quickly and feels light the perfect everyday pot
- 5. Compatible with various heat sources