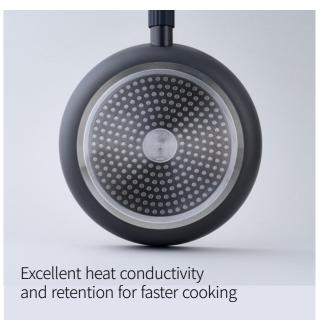

# Hard & Light Pro

Capacity 24cm, 26cm, 28cm, 30cm

Body - Aluminum Materials

(Fluororesin coating)

**Functions** Induction Safe

- 1. Powerful coating performance returns with the upgraded F7
- 2. Exceptional durability with hard anodizing
- 3. Lighter weight and a wider cooking surface
- 4. Stylish and ergonomic handle that fits comfortably in one hand
- 5. Excellent heat conductivity and retention for faster cooking