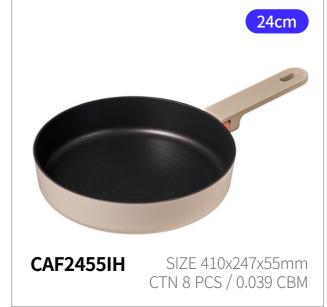

# Suit

Capacity

18cm, 20cm, 22cm 24cm, 26cm

Materials

Body - Aluminum, ceramic coating (pot), non-stick coating (frying pan) Handle - Heat-resistant glass, silicone Lid - Bakelite with rubber coating

**Functions** Induction Safe

Electric Range Safe Gas Range Safe Highlight Safe

reddot winner 2022

- 1. Stylish cookware designed to sit perfectly on induction cooktops
- 2. Fast cooking in just about 2 minutes with True Wide Full Induction base technology
- 3. Optimal thickness ensures safe cooking with no base deformation or slipping
- 4. Sleek, soft-touch handle for extra comfort and convenience no unnecessary length
- 5. Durable ceramic-coated pots that resist discoloration & non-stick coated pans that prevent food from sticking

### Full Induction Base for Faster, More Efficient Cooking.