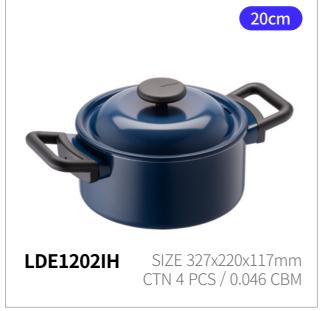

# **Suit BRIC**

**Capacity** 18cm, 20cm, 22cm, 24cm, 26cm

**Materials** Body - Aluminum

(ILAC ceramic coating)
Pan Body - Aluminum

(ILAC premium non-stick coating)

**Functions** Induction Safe

Electric Range Safe Gas Range Safe Highlight Safe No Dishwasher

- 1. Suit Brick interior cookware that fits perfectly on induction cooktops
- 2. Equipped with an Oil Locking System
- 3. Durable ceramic-coated pot that resists discoloration
- 4. Optimal thickness minimizes base deformation
- 5. Stackable design for efficient kitchen storage