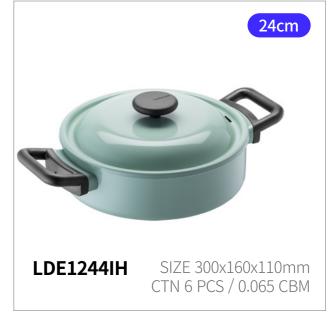

### Decore

Capacity

14cm, 18cm, 20cm, 22cm, 24cm, 26cm, 28cm

Materials

Body, Lid - Pressed aluminum

Handle, Knob - Bakelite

**Functions** Induction Safe

Gas Range Safe

Highlight Safe

\*14cm Pan: No Induction

- 1. Personalized cookware with color options by item to match individual tastes
- 2. Retro-inspired, stylish cookware that elevates your tabletop presentation
- 3. Enhanced induction technology for improved heat efficiency and faster cooking
- 4. Purpose-specific coating applied for optimal performance in pots and pans
- 5. Comfortable handle designed with enhanced safety in mind