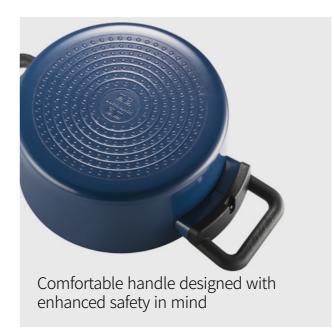

Highlight Safe

\*14cm Pan: No Induction

- 1. Personalized cookware with color options by item to match individual tastes
- 2. Retro-inspired, stylish cookware that elevates your tabletop presentation
- 3. Enhanced induction technology for improved heat efficiency and faster cooking
- 4. Purpose-specific coating applied for optimal performance in pots and pans
- 5. Comfortable handle designed with enhanced safety in mind