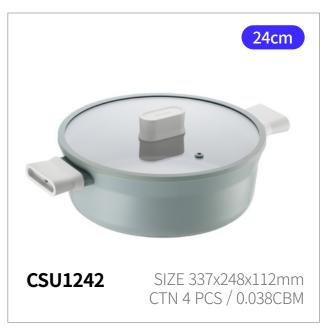

# Suit

Capacity

18cm, 20cm, 22cm 24cm, 26cm

Materials

Body - Aluminum, ceramic coating (pot), non-stick coating (frying pan) Handle - Heat-resistant glass, silicone Lid - Bakelite with rubber coating

**Functions** Induction Safe

Electric Range Safe Gas Range Safe Highlight Safe

reddot winner 2022

- 1. Stylish cookware designed to sit perfectly on induction cooktops
- 2. Fast cooking in just about 2 minutes with True Wide Full Induction base technology
- 3. Optimal thickness ensures safe cooking with no base deformation or slipping
- 4. Sleek, soft-touch handle for extra comfort and convenience no unnecessary length
- 5. Durable ceramic-coated pots that resist discoloration & non-stick coated pans that prevent food from sticking