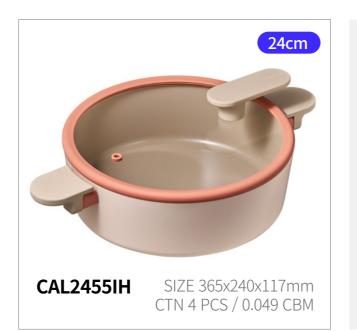

# Suit

Capacity

18cm, 20cm, 22cm 24cm, 26cm

Materials

Body - Aluminum, ceramic coating (pot), non-stick coating (frying pan) Handle - Heat-resistant glass, silicone Lid - Bakelite with rubber coating

**Functions** Induction Safe

Electric Range Safe Gas Range Safe Highlight Safe

reddot winner 2022

- 1. Stylish cookware designed to sit perfectly on induction cooktops
- 2. Fast cooking in just about 2 minutes with True Wide Full Induction base technology
- 3. Optimal thickness ensures safe cooking with no base deformation or slipping
- 4. Sleek, soft-touch handle for extra comfort and convenience no unnecessary length
- 5. Durable ceramic-coated pots that resist discoloration & non-stick coated pans that prevent food from sticking