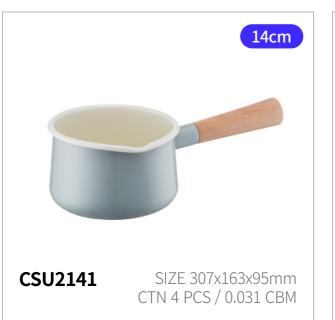

# **Suit Mellow**

**Capacity** 12cm, 14cm, 18cm, 20cm, 1.5L

**Materials** Body - Enamel-coated steel plate

Handle - Wood

Lid - Square Canister Lid Polyethylene (PE)

**Functions** Induction Safe

Gas Range Safe Highlight Safe No Microwave

- 1. Enamel pot series with a warm and emotional design
- 2. Hygienic and safe material with a glass-coated finish
- 3. Practical set for all generations and various cooking needs
- 4. oils quickly and feels light the perfect everyday pot
- 5. Compatible with various heat sources