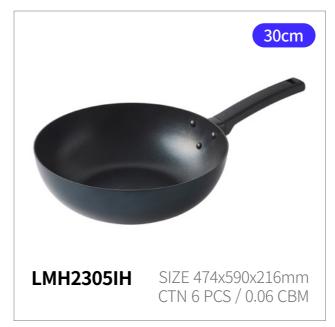

# Hard & Light Pro

Capacity 24cm, 26cm, 28cm, 30cm

Body - Aluminum Materials

(Fluororesin coating)

**Functions** Induction Safe

- 1. Powerful coating performance returns with the upgraded F7
- 2. Exceptional durability with hard anodizing
- 3. Lighter weight and a wider cooking surface
- 4. Stylish and ergonomic handle that fits comfortably in one hand
- 5. Excellent heat conductivity and retention for faster cooking