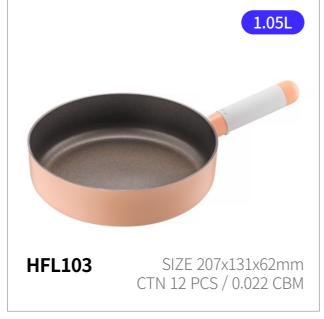

# Suit

Capacity

18cm, 20cm, 22cm 24cm, 26cm

Materials

Body - Aluminum, ceramic coating (pot), non-stick coating (frying pan) Handle - Heat-resistant glass, silicone Lid - Bakelite with rubber coating

**Functions** Induction Safe

Electric Range Safe Gas Range Safe Highlight Safe

reddot winner 2022

- 1. Stylish cookware designed to sit perfectly on induction cooktops
- 2. Fast cooking in just about 2 minutes with True Wide Full Induction base technology
- 3. Optimal thickness ensures safe cooking with no base deformation or slipping
- 4. Sleek, soft-touch handle for extra comfort and convenience no unnecessary length
- 5. Durable ceramic-coated pots that resist discoloration & non-stick coated pans that prevent food from sticking

### Full Induction Base for Faster, More Efficient Cooking.