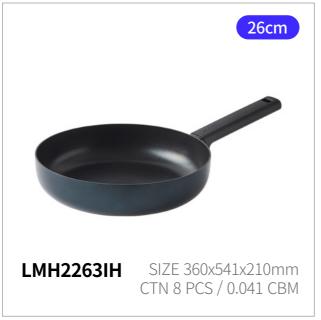

# Hard & Light Pro

Capacity 24cm, 26cm, 28cm, 30cm

Body - Aluminum Materials

(Fluororesin coating)

**Functions** Induction Safe

- 1. Powerful coating performance returns with the upgraded F7
- 2. Exceptional durability with hard anodizing
- 3. Lighter weight and a wider cooking surface
- 4. Stylish and ergonomic handle that fits comfortably in one hand
- 5. Excellent heat conductivity and retention for faster cooking