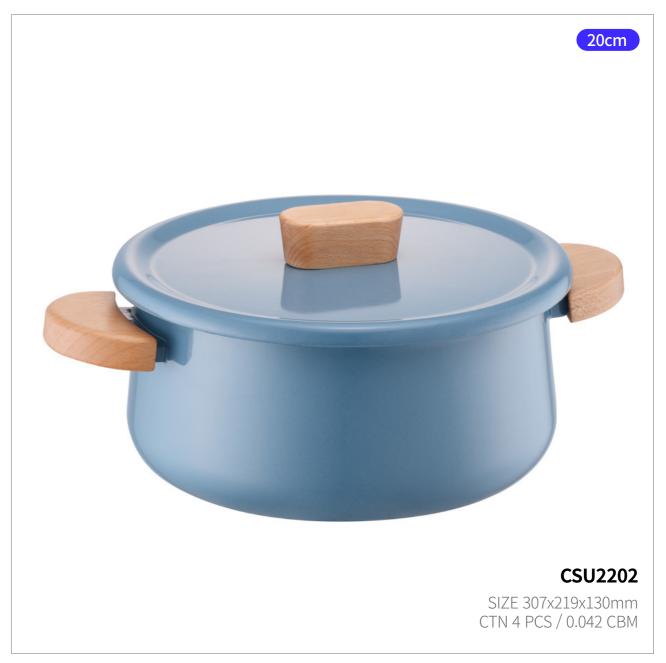

# **Suit Mellow**

**Capacity** 12cm, 14cm, 18cm, 20cm, 1.5L

**Materials** Body - Enamel-coated steel plate

Handle - Wood

Lid - Square Canister Lid Polyethylene (PE)

**Functions** Induction Safe

Gas Range Safe Highlight Safe No Microwave

- 1. Enamel pot series with a warm and emotional design
- 2. Hygienic and safe material with a glass-coated finish
- 3. Practical set for all generations and various cooking needs
- 4. oils quickly and feels light the perfect everyday pot
- 5. Compatible with various heat sources