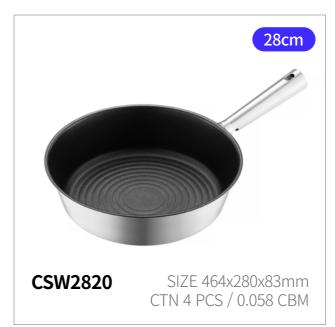

# Hard & Light Pro

Capacity 24cm, 26cm, 28cm, 30cm

Body - Aluminum Materials

(Fluororesin coating)

**Functions** Induction Safe

- 1. Powerful coating performance returns with the upgraded F7
- 2. Exceptional durability with hard anodizing
- 3. Lighter weight and a wider cooking surface
- 4. Stylish and ergonomic handle that fits comfortably in one hand
- 5. Excellent heat conductivity and retention for faster cooking