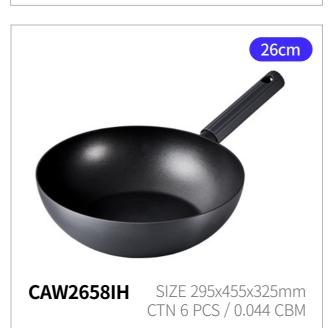

# Hard & Light Pro

Capacity 24cm, 26cm, 28cm, 30cm

Body - Aluminum Materials

(Fluororesin coating)

**Functions** Induction Safe

- 1. Powerful coating performance returns with the upgraded F7
- 2. Exceptional durability with hard anodizing
- 3. Lighter weight and a wider cooking surface
- 4. Stylish and ergonomic handle that fits comfortably in one hand
- 5. Excellent heat conductivity and retention for faster cooking