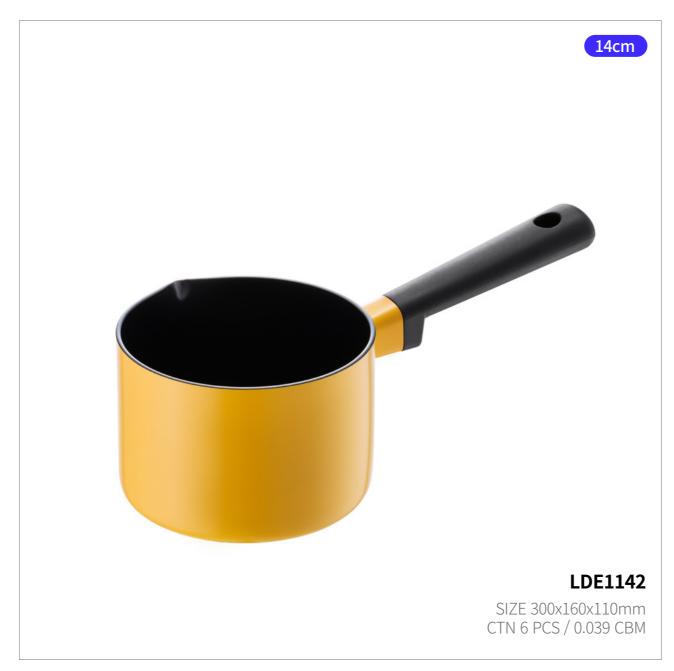

# **Suit Mellow**

**Capacity** 12cm, 14cm, 18cm, 20cm, 1.5L

**Materials** Body - Enamel-coated steel plate

Handle - Wood

Lid - Square Canister Lid Polyethylene (PE)

**Functions** Induction Safe

Gas Range Safe Highlight Safe No Microwave

- 1. Enamel pot series with a warm and emotional design
- 2. Hygienic and safe material with a glass-coated finish
- 3. Practical set for all generations and various cooking needs
- 4. oils quickly and feels light the perfect everyday pot
- 5. Compatible with various heat sources