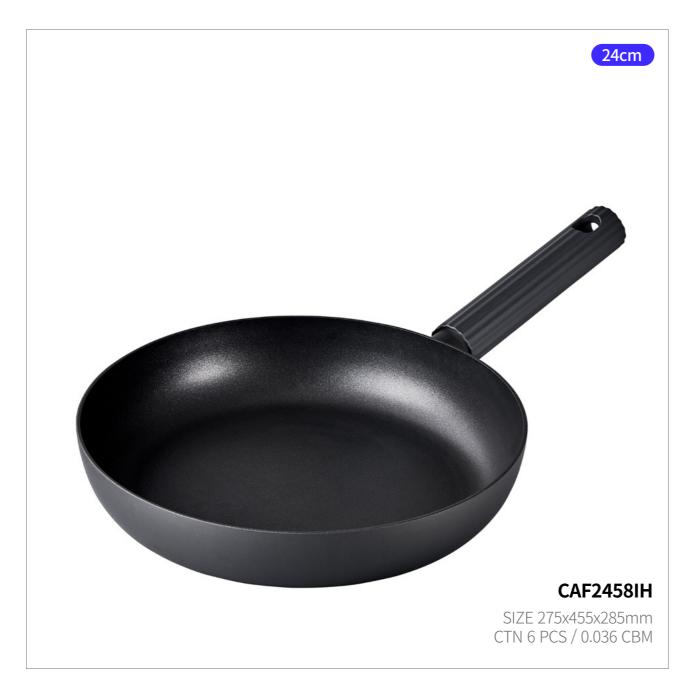

# Hard & Light Pro

Capacity 24cm, 26cm, 28cm, 30cm

Body - Aluminum Materials

(Fluororesin coating)

**Functions** Induction Safe

- 1. Powerful coating performance returns with the upgraded F7
- 2. Exceptional durability with hard anodizing
- 3. Lighter weight and a wider cooking surface
- 4. Stylish and ergonomic handle that fits comfortably in one hand
- 5. Excellent heat conductivity and retention for faster cooking