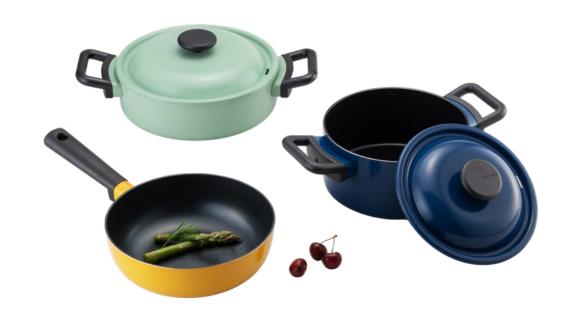

# Cookware

#### From Start to Finish, Make Cooking a Joy

LocknLock cookware brings ease and delight to every moment in the kitchen. With even heat distribution, ergonomic design, and safe nonstick coatings, our pots, pans, and kitchen tools enhance not just the joy of cooking — but also the quality of every dish.

Whether you're preparing everyday meals or trying something new, LocknLock is your trusted kitchen companion, adding warmth, comfort, and creativity to your culinary life.

**Special** 

**Essential** 