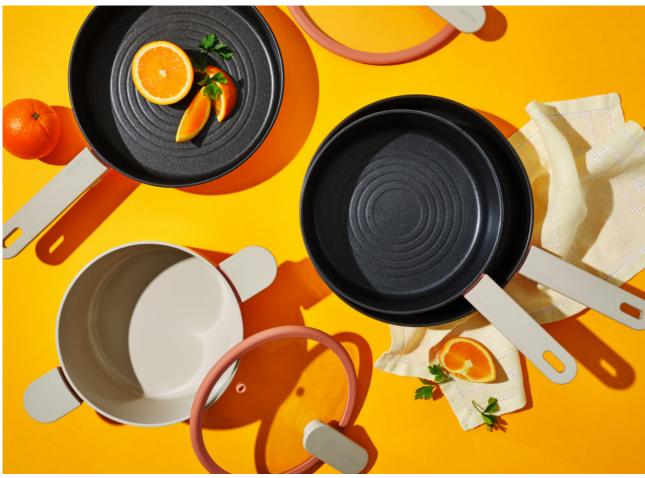

# Suit

Capacity

18cm, 20cm, 22cm 24cm, 26cm

Materials

Body - Aluminum, ceramic coating (pot), non-stick coating (frying pan) Handle - Heat-resistant glass, silicone Lid - Bakelite with rubber coating

**Functions** Induction Safe

Electric Range Safe Gas Range Safe Highlight Safe

reddot winner 2022

- 1. Stylish cookware designed to sit perfectly on induction cooktops
- 2. Fast cooking in just about 2 minutes with True Wide Full Induction base technology
- 3. Optimal thickness ensures safe cooking with no base deformation or slipping
- 4. Sleek, soft-touch handle for extra comfort and convenience no unnecessary length
- 5. Durable ceramic-coated pots that resist discoloration & non-stick coated pans that prevent food from sticking

### Full Induction Base for Faster, More Efficient Cooking.