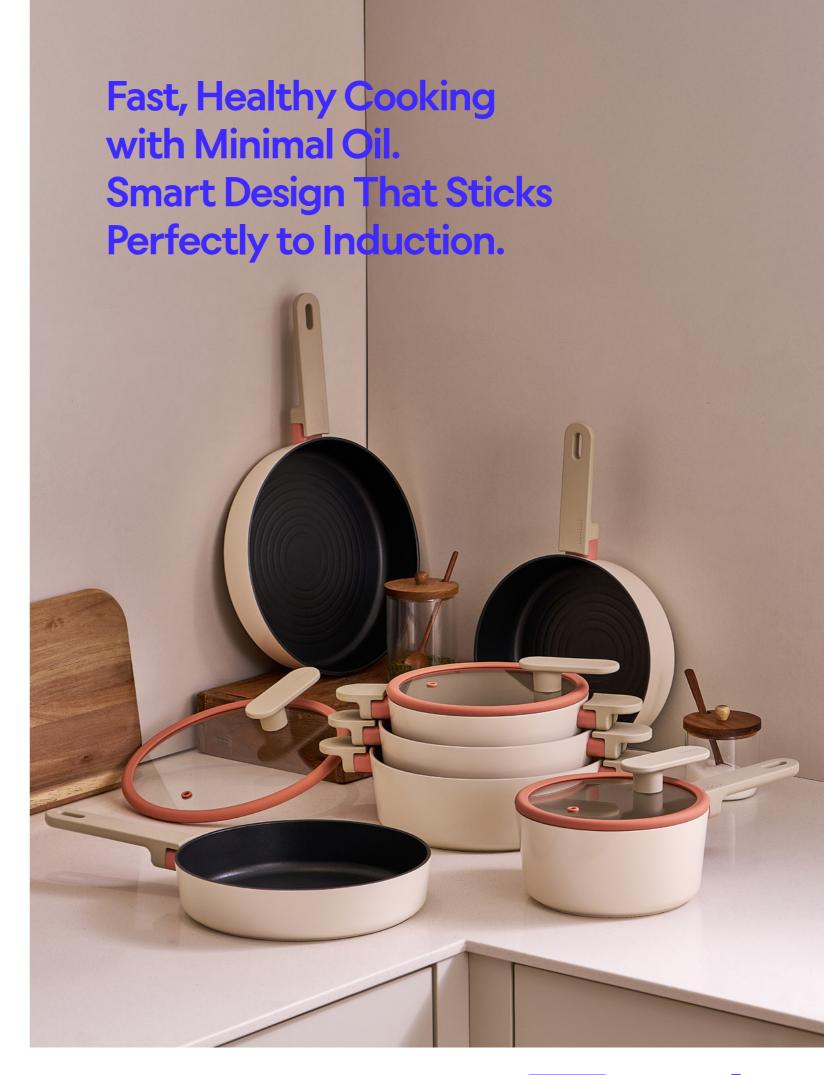

# Suit

Capacity

18cm, 20cm, 22cm 24cm, 26cm

Materials

Body - Aluminum, ceramic coating (pot), non-stick coating (frying pan) Handle - Heat-resistant glass, silicone Lid - Bakelite with rubber coating

**Functions** Induction Safe

Electric Range Safe Gas Range Safe Highlight Safe

reddot winner 2022

- 1. Stylish cookware designed to sit perfectly on induction cooktops
- 2. Fast cooking in just about 2 minutes with True Wide Full Induction base technology
- 3. Optimal thickness ensures safe cooking with no base deformation or slipping
- 4. Sleek, soft-touch handle for extra comfort and convenience no unnecessary length
- 5. Durable ceramic-coated pots that resist discoloration & non-stick coated pans that prevent food from sticking

### Full Induction Base for Faster, More Efficient Cooking.