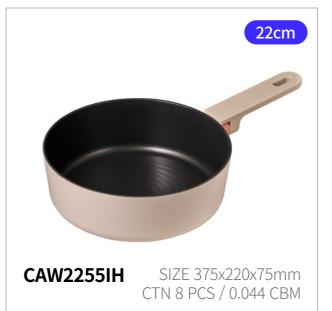

# Suit

Capacity

18cm, 20cm, 22cm 24cm, 26cm

Materials

Body - Aluminum, ceramic coating (pot), non-stick coating (frying pan) Handle - Heat-resistant glass, silicone Lid - Bakelite with rubber coating

**Functions** Induction Safe

Electric Range Safe Gas Range Safe Highlight Safe

reddot winner 2022

- 1. Stylish cookware designed to sit perfectly on induction cooktops
- 2. Fast cooking in just about 2 minutes with True Wide Full Induction base technology
- 3. Optimal thickness ensures safe cooking with no base deformation or slipping
- 4. Sleek, soft-touch handle for extra comfort and convenience no unnecessary length
- 5. Durable ceramic-coated pots that resist discoloration & non-stick coated pans that prevent food from sticking