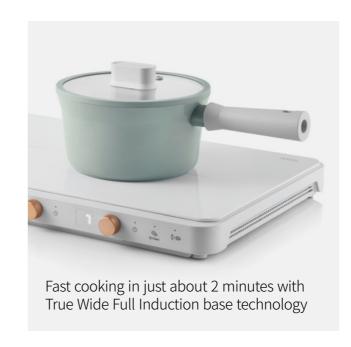

Electric Range Safe Gas Range Safe Highlight Safe

reddot winner 2022

- 1. Stylish cookware designed to sit perfectly on induction cooktops
- 2. Fast cooking in just about 2 minutes with True Wide Full Induction base technology
- 3. Optimal thickness ensures safe cooking with no base deformation or slipping
- 4. Sleek, soft-touch handle for extra comfort and convenience no unnecessary length
- 5. Durable ceramic-coated pots that resist discoloration & non-stick coated pans that prevent food from sticking

### Full Induction Base for Faster, More Efficient Cooking.