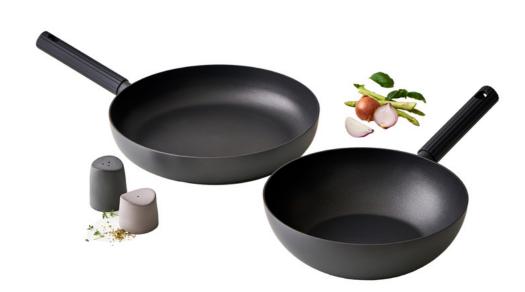

# Hard & Light Pro

Capacity 24cm, 26cm, 28cm, 30cm

Body - Aluminum Materials

(Fluororesin coating)

**Functions** Induction Safe

- 1. Powerful coating performance returns with the upgraded F7
- 2. Exceptional durability with hard anodizing
- 3. Lighter weight and a wider cooking surface
- 4. Stylish and ergonomic handle that fits comfortably in one hand
- 5. Excellent heat conductivity and retention for faster cooking