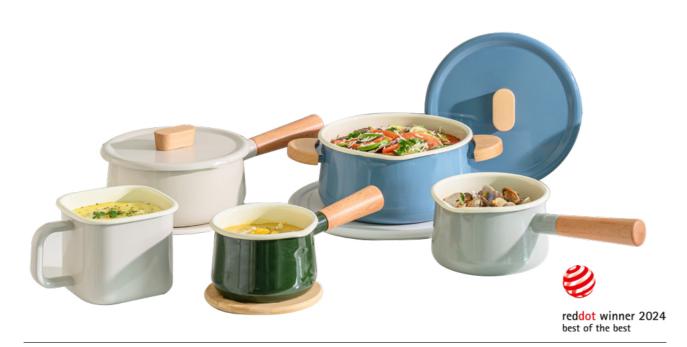

# **Suit Mellow**

**Capacity** 12cm, 14cm, 18cm, 20cm, 1.5L

**Materials** Body - Enamel-coated steel plate

Handle - Wood

Lid - Square Canister Lid Polyethylene (PE)

**Functions** Induction Safe

Gas Range Safe Highlight Safe No Microwave

- 1. Enamel pot series with a warm and emotional design
- 2. Hygienic and safe material with a glass-coated finish
- 3. Practical set for all generations and various cooking needs
- 4. oils quickly and feels light the perfect everyday pot
- 5. Compatible with various heat sources