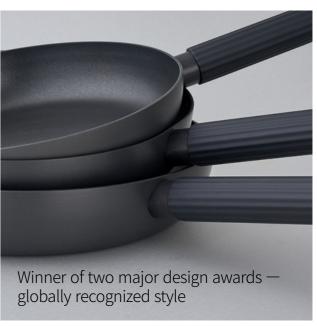

# Suit

Capacity

18cm, 20cm, 22cm 24cm, 26cm

Materials

Body - Aluminum, ceramic coating (pot), non-stick coating (frying pan) Handle - Heat-resistant glass, silicone Lid - Bakelite with rubber coating

**Functions** Induction Safe

Electric Range Safe Gas Range Safe Highlight Safe

reddot winner 2022

- 1. Stylish cookware designed to sit perfectly on induction cooktops
- 2. Fast cooking in just about 2 minutes with True Wide Full Induction base technology
- 3. Optimal thickness ensures safe cooking with no base deformation or slipping
- 4. Sleek, soft-touch handle for extra comfort and convenience no unnecessary length
- 5. Durable ceramic-coated pots that resist discoloration & non-stick coated pans that prevent food from sticking