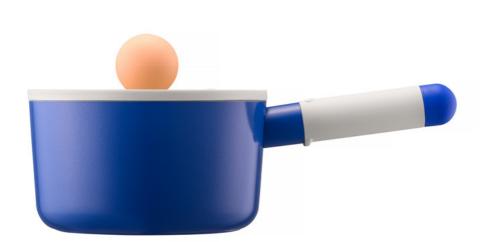

# Rolling Pop

Capacity 16cm, 18cm, 22cm

Materials Body - Aluminum

(Ceramic / Ceramic coating)
Knob, Handle - Bakelite
Pan Body - Aluminum

(Fluororesin / Ceramic coating)

**Functions** Induction Safe

- 1. Rolling Pop makes even ordinary meals feel special and brings joy to your precious kitchen space
- 2. A unique design that brightens up your everyday routine, Charming and emotionally uplifting colors
- 3. Compact size perfect for 1–2 servings
- 4. Optimized coating for both pots and pans
- 5. Soft rubber-coated handle for a comfortable grip