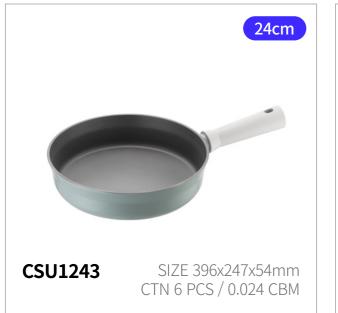

# Suit

Capacity

18cm, 20cm, 22cm 24cm, 26cm

Materials

Body - Aluminum, ceramic coating (pot), non-stick coating (frying pan) Handle - Heat-resistant glass, silicone Lid - Bakelite with rubber coating

**Functions** Induction Safe

Electric Range Safe Gas Range Safe Highlight Safe

reddot winner 2022

- 1. Stylish cookware designed to sit perfectly on induction cooktops
- 2. Fast cooking in just about 2 minutes with True Wide Full Induction base technology
- 3. Optimal thickness ensures safe cooking with no base deformation or slipping
- 4. Sleek, soft-touch handle for extra comfort and convenience no unnecessary length
- 5. Durable ceramic-coated pots that resist discoloration & non-stick coated pans that prevent food from sticking

### Full Induction Base for Faster, More Efficient Cooking.