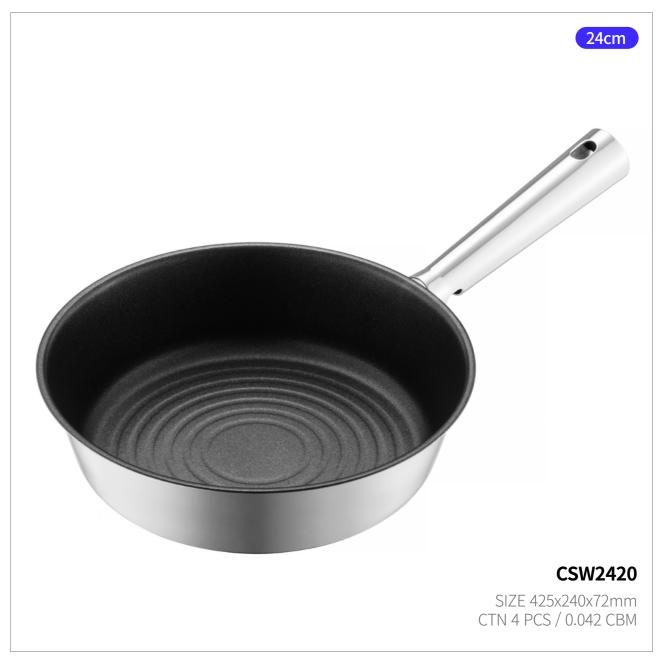

# **Suit Stainless**

20cm, 24cm, 28cm Capacity

Materials Body - Stainless steel 304

> (Fluororesin coating) Handle - Stainless steel 304 (Fluororesin coating)

**Functions** Induction Safe

- 1. Safe and easy-to-use stainless steel 304 frying pan
- 2. Enjoy silky-smooth cooking with premium coating from Swiss ILAG
- 3. Stainless steel frying pan with Oil Balance System the ultimate induction pan technology
- 4. Concave press and Oil Locking tech prevent oil from spreading and base from lifting
- 5. Triple-layered base enhances heat conductivity and retention