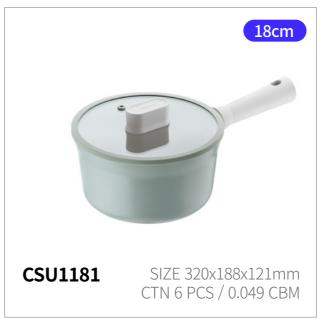

# Suit

Capacity

18cm, 20cm, 22cm 24cm, 26cm

Materials

Body - Aluminum, ceramic coating (pot), non-stick coating (frying pan) Handle - Heat-resistant glass, silicone Lid - Bakelite with rubber coating

**Functions** Induction Safe

Electric Range Safe Gas Range Safe Highlight Safe

reddot winner 2022

- 1. Stylish cookware designed to sit perfectly on induction cooktops
- 2. Fast cooking in just about 2 minutes with True Wide Full Induction base technology
- 3. Optimal thickness ensures safe cooking with no base deformation or slipping
- 4. Sleek, soft-touch handle for extra comfort and convenience no unnecessary length
- 5. Durable ceramic-coated pots that resist discoloration & non-stick coated pans that prevent food from sticking

### Full Induction Base for Faster, More Efficient Cooking.