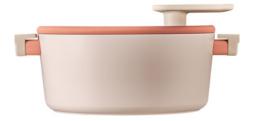

# Suit

Capacity

18cm, 20cm, 22cm 24cm, 26cm

Materials

Body - Aluminum, ceramic coating (pot), non-stick coating (frying pan) Handle - Heat-resistant glass, silicone Lid - Bakelite with rubber coating

**Functions** Induction Safe

Electric Range Safe Gas Range Safe Highlight Safe

reddot winner 2022

- 1. Stylish cookware designed to sit perfectly on induction cooktops
- 2. Fast cooking in just about 2 minutes with True Wide Full Induction base technology
- 3. Optimal thickness ensures safe cooking with no base deformation or slipping
- 4. Sleek, soft-touch handle for extra comfort and convenience no unnecessary length
- 5. Durable ceramic-coated pots that resist discoloration & non-stick coated pans that prevent food from sticking

### Full Induction Base for Faster, More Efficient Cooking.