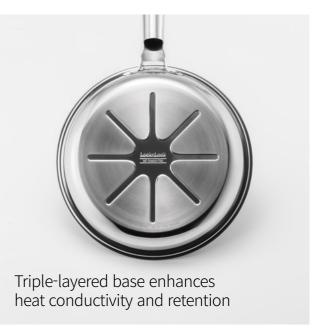

# **Suit Stainless**

20cm, 24cm, 28cm Capacity

Materials Body - Stainless steel 304

> (Fluororesin coating) Handle - Stainless steel 304 (Fluororesin coating)

**Functions** Induction Safe

- 1. Safe and easy-to-use stainless steel 304 frying pan
- 2. Enjoy silky-smooth cooking with premium coating from Swiss ILAG
- 3. Stainless steel frying pan with Oil Balance System the ultimate induction pan technology
- 4. Concave press and Oil Locking tech prevent oil from spreading and base from lifting
- 5. Triple-layered base enhances heat conductivity and retention