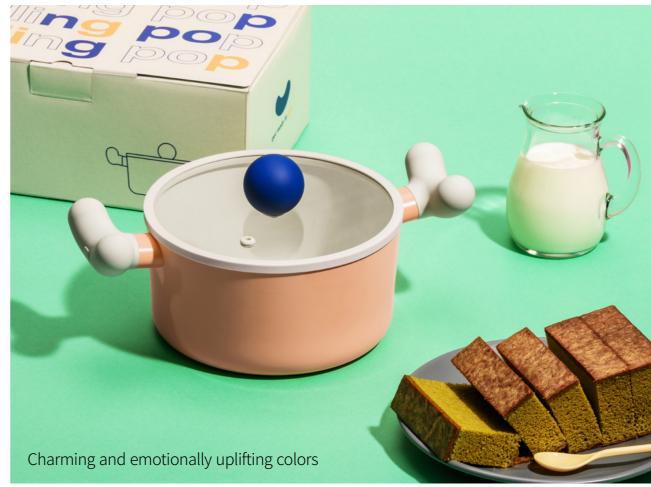

# Rolling Pop

Capacity 16cm, 18cm, 22cm

Materials Body - Aluminum

(Ceramic / Ceramic coating)
Knob, Handle - Bakelite
Pan Body - Aluminum

(Fluororesin / Ceramic coating)

**Functions** Induction Safe

- 1. Rolling Pop makes even ordinary meals feel special and brings joy to your precious kitchen space
- 2. A unique design that brightens up your everyday routine, Charming and emotionally uplifting colors
- 3. Compact size perfect for 1–2 servings
- 4. Optimized coating for both pots and pans
- 5. Soft rubber-coated handle for a comfortable grip