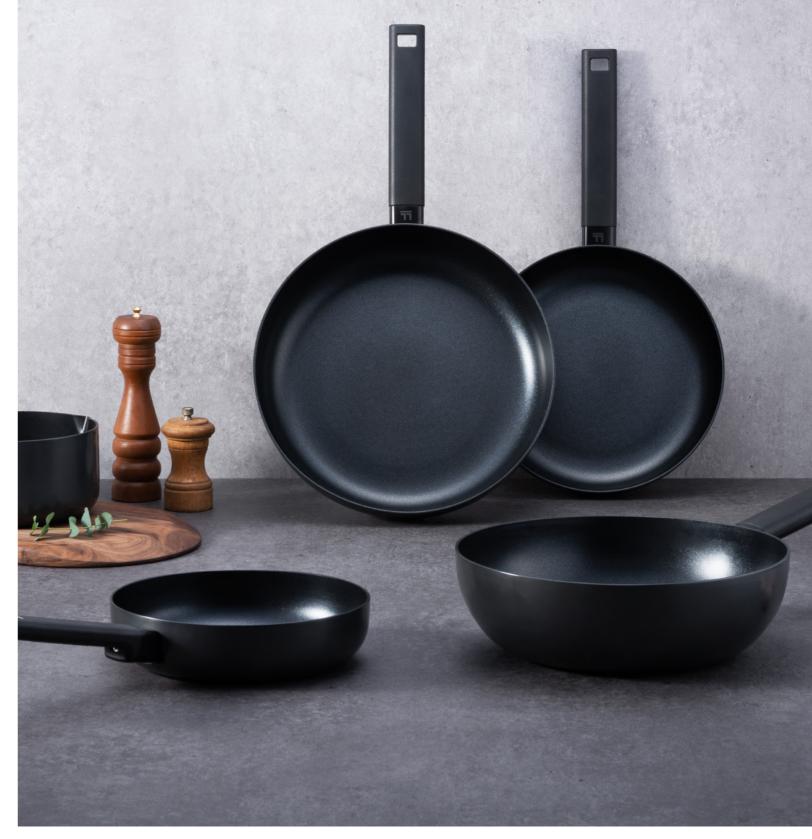

# Cookware

#### From Start to Finish, Make Cooking a Joy

LocknLock cookware brings ease and delight to every moment in the kitchen. With even heat distribution, ergonomic design, and safe nonstick coatings, our pots, pans, and kitchen tools enhance not just the joy of cooking — but also the quality of every dish.

Whether you're preparing everyday meals or trying something new, LocknLock is your trusted kitchen companion, adding warmth, comfort, and creativity to your culinary life.

**Special** 

**Essential** 