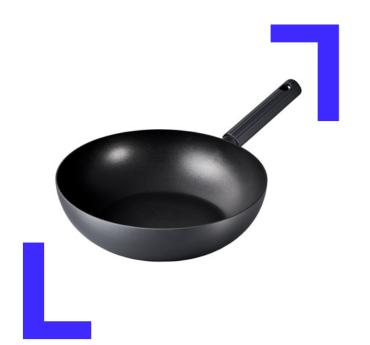

# Hard & Light Pro

Capacity 24cm, 26cm, 28cm, 30cm

Body - Aluminum Materials

(Fluororesin coating)

**Functions** Induction Safe

- 1. Powerful coating performance returns with the upgraded F7
- 2. Exceptional durability with hard anodizing
- 3. Lighter weight and a wider cooking surface
- 4. Stylish and ergonomic handle that fits comfortably in one hand
- 5. Excellent heat conductivity and retention for faster cooking