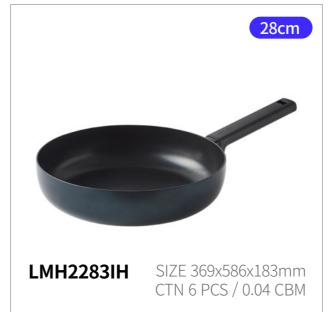

# Hard & Light Pro

Capacity 24cm, 26cm, 28cm, 30cm

Body - Aluminum Materials

(Fluororesin coating)

**Functions** Induction Safe

- 1. Powerful coating performance returns with the upgraded F7
- 2. Exceptional durability with hard anodizing
- 3. Lighter weight and a wider cooking surface
- 4. Stylish and ergonomic handle that fits comfortably in one hand
- 5. Excellent heat conductivity and retention for faster cooking