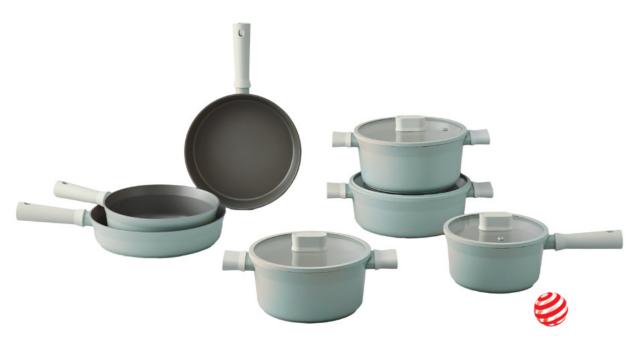

# Suit

Capacity

18cm, 20cm, 22cm 24cm, 26cm

Materials

Body - Aluminum, ceramic coating (pot), non-stick coating (frying pan) Handle - Heat-resistant glass, silicone Lid - Bakelite with rubber coating

**Functions** Induction Safe

Electric Range Safe Gas Range Safe Highlight Safe

reddot winner 2022

- 1. Stylish cookware designed to sit perfectly on induction cooktops
- 2. Fast cooking in just about 2 minutes with True Wide Full Induction base technology
- 3. Optimal thickness ensures safe cooking with no base deformation or slipping
- 4. Sleek, soft-touch handle for extra comfort and convenience no unnecessary length
- 5. Durable ceramic-coated pots that resist discoloration & non-stick coated pans that prevent food from sticking

### Full Induction Base for Faster, More Efficient Cooking.