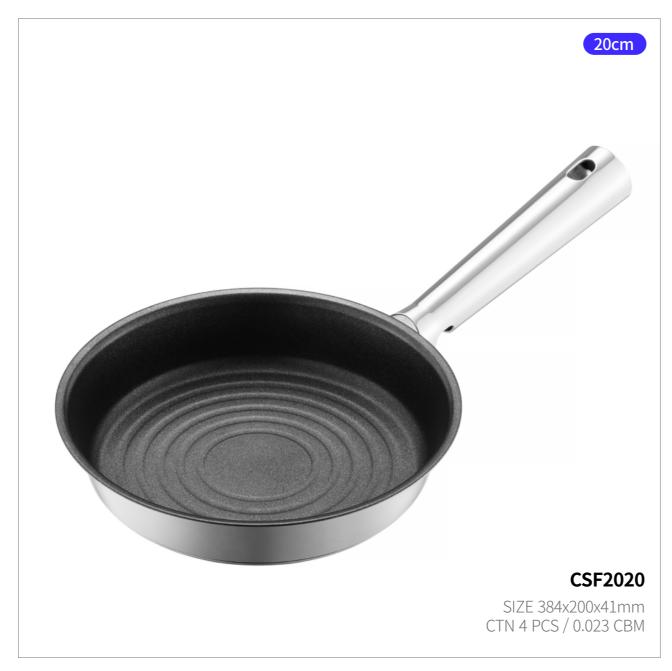

# Suit

Capacity

18cm, 20cm, 22cm 24cm, 26cm

Materials

Body - Aluminum, ceramic coating (pot), non-stick coating (frying pan) Handle - Heat-resistant glass, silicone Lid - Bakelite with rubber coating

**Functions** Induction Safe

Electric Range Safe Gas Range Safe Highlight Safe

reddot winner 2022

- 1. Stylish cookware designed to sit perfectly on induction cooktops
- 2. Fast cooking in just about 2 minutes with True Wide Full Induction base technology
- 3. Optimal thickness ensures safe cooking with no base deformation or slipping
- 4. Sleek, soft-touch handle for extra comfort and convenience no unnecessary length
- 5. Durable ceramic-coated pots that resist discoloration & non-stick coated pans that prevent food from sticking

### Full Induction Base for Faster, More Efficient Cooking.