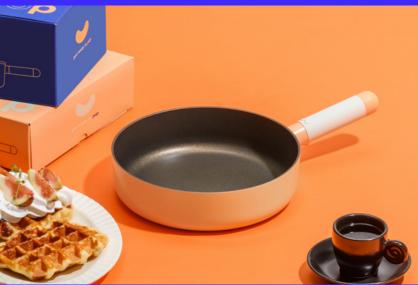

# Hard & Light Pro

Capacity 24cm, 26cm, 28cm, 30cm

Body - Aluminum Materials

(Fluororesin coating)

**Functions** Induction Safe

- 1. Powerful coating performance returns with the upgraded F7
- 2. Exceptional durability with hard anodizing
- 3. Lighter weight and a wider cooking surface
- 4. Stylish and ergonomic handle that fits comfortably in one hand
- 5. Excellent heat conductivity and retention for faster cooking