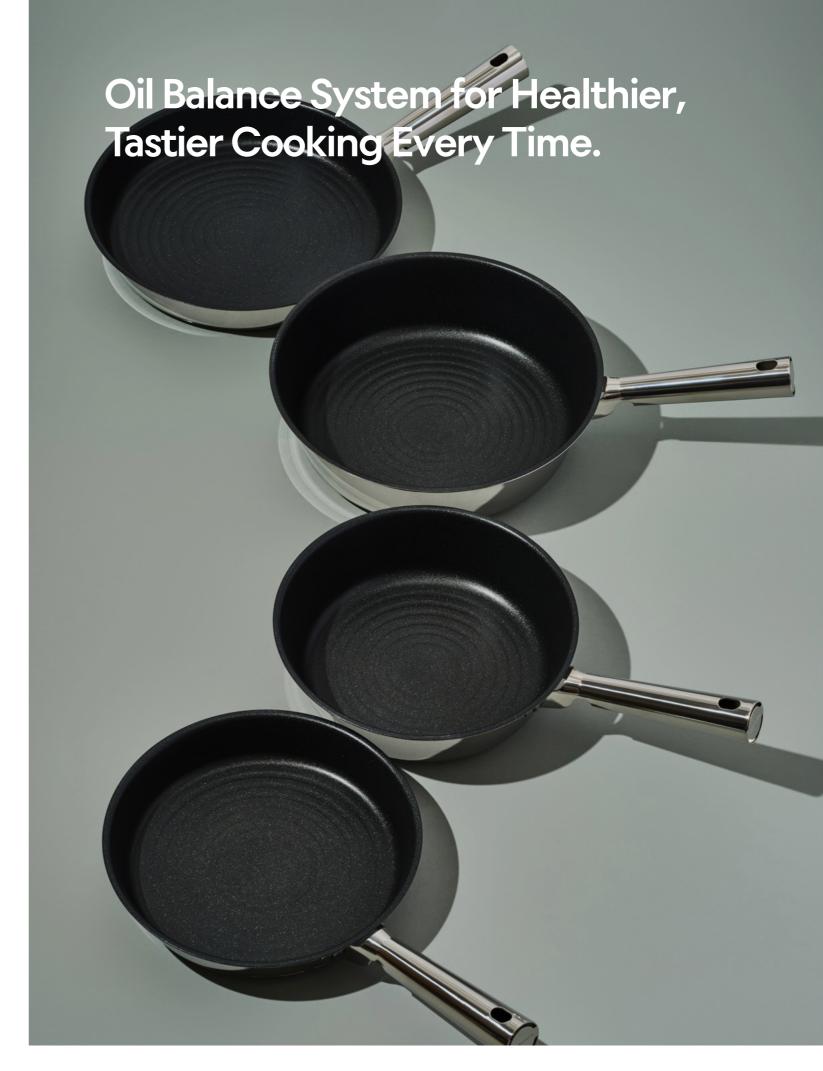

# **Suit Stainless**

20cm, 24cm, 28cm Capacity

Materials Body - Stainless steel 304

> (Fluororesin coating) Handle - Stainless steel 304 (Fluororesin coating)

**Functions** Induction Safe

- 1. Safe and easy-to-use stainless steel 304 frying pan
- 2. Enjoy silky-smooth cooking with premium coating from Swiss ILAG
- 3. Stainless steel frying pan with Oil Balance System the ultimate induction pan technology
- 4. Concave press and Oil Locking tech prevent oil from spreading and base from lifting
- 5. Triple-layered base enhances heat conductivity and retention