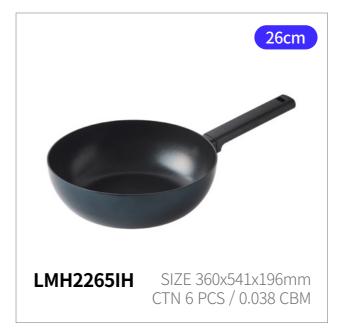

# Hard & Light Pro

Capacity 24cm, 26cm, 28cm, 30cm

Body - Aluminum Materials

(Fluororesin coating)

**Functions** Induction Safe

- 1. Powerful coating performance returns with the upgraded F7
- 2. Exceptional durability with hard anodizing
- 3. Lighter weight and a wider cooking surface
- 4. Stylish and ergonomic handle that fits comfortably in one hand
- 5. Excellent heat conductivity and retention for faster cooking