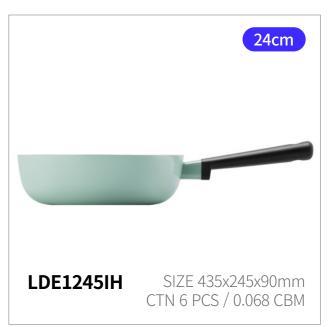

# Suit

Capacity

18cm, 20cm, 22cm 24cm, 26cm

Materials

Body - Aluminum, ceramic coating (pot), non-stick coating (frying pan) Handle - Heat-resistant glass, silicone Lid - Bakelite with rubber coating

**Functions** Induction Safe

Electric Range Safe Gas Range Safe Highlight Safe

reddot winner 2022

- 1. Stylish cookware designed to sit perfectly on induction cooktops
- 2. Fast cooking in just about 2 minutes with True Wide Full Induction base technology
- 3. Optimal thickness ensures safe cooking with no base deformation or slipping
- 4. Sleek, soft-touch handle for extra comfort and convenience no unnecessary length
- 5. Durable ceramic-coated pots that resist discoloration & non-stick coated pans that prevent food from sticking

### Full Induction Base for Faster, More Efficient Cooking.