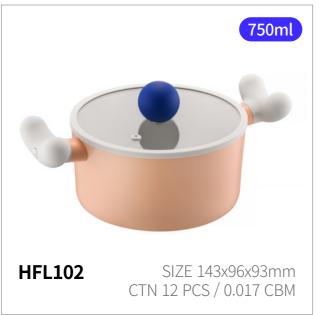

# Rolling Pop

Capacity 16cm, 18cm, 22cm

Materials Body - Aluminum

(Ceramic / Ceramic coating)
Knob, Handle - Bakelite
Pan Body - Aluminum

(Fluororesin / Ceramic coating)

**Functions** Induction Safe

- 1. Rolling Pop makes even ordinary meals feel special and brings joy to your precious kitchen space
- 2. A unique design that brightens up your everyday routine, Charming and emotionally uplifting colors
- 3. Compact size perfect for 1–2 servings
- 4. Optimized coating for both pots and pans
- 5. Soft rubber-coated handle for a comfortable grip