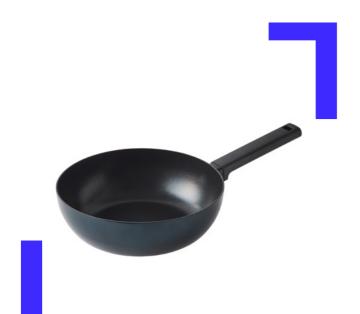

# Suit

Capacity

18cm, 20cm, 22cm 24cm, 26cm

Materials

Body - Aluminum, ceramic coating (pot), non-stick coating (frying pan) Handle - Heat-resistant glass, silicone Lid - Bakelite with rubber coating

**Functions** Induction Safe

Electric Range Safe Gas Range Safe Highlight Safe

reddot winner 2022

- 1. Stylish cookware designed to sit perfectly on induction cooktops
- 2. Fast cooking in just about 2 minutes with True Wide Full Induction base technology
- 3. Optimal thickness ensures safe cooking with no base deformation or slipping
- 4. Sleek, soft-touch handle for extra comfort and convenience no unnecessary length
- 5. Durable ceramic-coated pots that resist discoloration & non-stick coated pans that prevent food from sticking

### Full Induction Base for Faster, More Efficient Cooking.