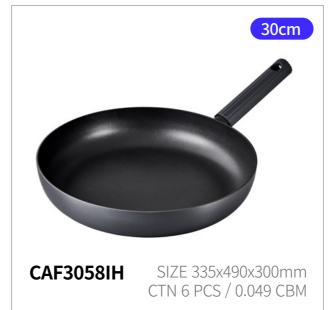

# Hard & Light Pro

Capacity 24cm, 26cm, 28cm, 30cm

Body - Aluminum Materials

(Fluororesin coating)

**Functions** Induction Safe

- 1. Powerful coating performance returns with the upgraded F7
- 2. Exceptional durability with hard anodizing
- 3. Lighter weight and a wider cooking surface
- 4. Stylish and ergonomic handle that fits comfortably in one hand
- 5. Excellent heat conductivity and retention for faster cooking