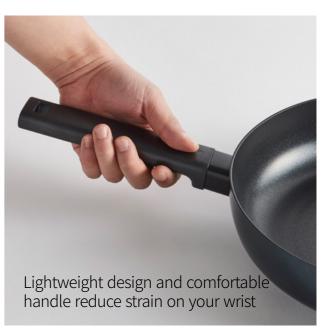

- 1. Cook cleanly without spills thanks to the deep and wide body design
- 2. Durable coating resists peeling and prevents sticking over time
- 3. Upgraded non-stick exterior makes cleanup easier than ever
- 4. Lightweight design and comfortable handle reduce strain on your wrist
- 5. High heat efficiency on induction cooktops allows faster cooking