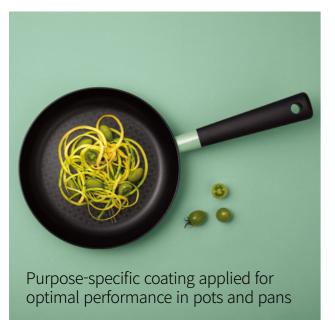

### Decore

Capacity

14cm, 18cm, 20cm, 22cm, 24cm, 26cm, 28cm

Materials

Body, Lid - Pressed aluminum

Handle, Knob - Bakelite

**Functions** Induction Safe

Gas Range Safe

Highlight Safe

\*14cm Pan: No Induction

- 1. Personalized cookware with color options by item to match individual tastes
- 2. Retro-inspired, stylish cookware that elevates your tabletop presentation
- 3. Enhanced induction technology for improved heat efficiency and faster cooking
- 4. Purpose-specific coating applied for optimal performance in pots and pans
- 5. Comfortable handle designed with enhanced safety in mind