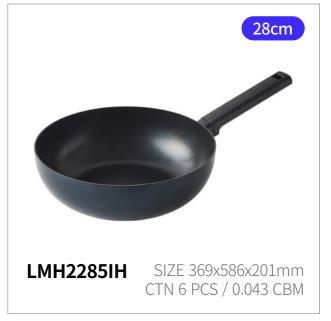

# Hard & Light Pro

Capacity 24cm, 26cm, 28cm, 30cm

Body - Aluminum Materials

(Fluororesin coating)

**Functions** Induction Safe

- 1. Powerful coating performance returns with the upgraded F7
- 2. Exceptional durability with hard anodizing
- 3. Lighter weight and a wider cooking surface
- 4. Stylish and ergonomic handle that fits comfortably in one hand
- 5. Excellent heat conductivity and retention for faster cooking