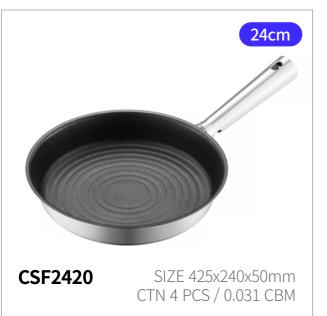

# Suit

Capacity

18cm, 20cm, 22cm 24cm, 26cm

Materials

Body - Aluminum, ceramic coating (pot), non-stick coating (frying pan) Handle - Heat-resistant glass, silicone Lid - Bakelite with rubber coating

**Functions** Induction Safe

Electric Range Safe Gas Range Safe Highlight Safe

reddot winner 2022

- 1. Stylish cookware designed to sit perfectly on induction cooktops
- 2. Fast cooking in just about 2 minutes with True Wide Full Induction base technology
- 3. Optimal thickness ensures safe cooking with no base deformation or slipping
- 4. Sleek, soft-touch handle for extra comfort and convenience no unnecessary length
- 5. Durable ceramic-coated pots that resist discoloration & non-stick coated pans that prevent food from sticking

### Full Induction Base for Faster, More Efficient Cooking.