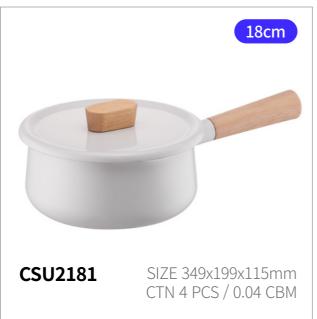

# **Suit Mellow**

**Capacity** 12cm, 14cm, 18cm, 20cm, 1.5L

**Materials** Body - Enamel-coated steel plate

Handle - Wood

Lid - Square Canister Lid Polyethylene (PE)

**Functions** Induction Safe

Gas Range Safe Highlight Safe No Microwave

- 1. Enamel pot series with a warm and emotional design
- 2. Hygienic and safe material with a glass-coated finish
- 3. Practical set for all generations and various cooking needs
- 4. oils quickly and feels light the perfect everyday pot
- 5. Compatible with various heat sources