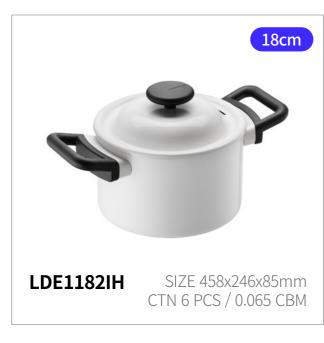

# Suit

Capacity

18cm, 20cm, 22cm 24cm, 26cm

Materials

Body - Aluminum, ceramic coating (pot), non-stick coating (frying pan) Handle - Heat-resistant glass, silicone Lid - Bakelite with rubber coating

**Functions** Induction Safe

Electric Range Safe Gas Range Safe Highlight Safe

reddot winner 2022

- 1. Stylish cookware designed to sit perfectly on induction cooktops
- 2. Fast cooking in just about 2 minutes with True Wide Full Induction base technology
- 3. Optimal thickness ensures safe cooking with no base deformation or slipping
- 4. Sleek, soft-touch handle for extra comfort and convenience no unnecessary length
- 5. Durable ceramic-coated pots that resist discoloration & non-stick coated pans that prevent food from sticking

### Full Induction Base for Faster, More Efficient Cooking.