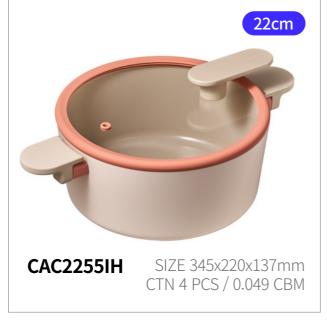

# Suit

Capacity

18cm, 20cm, 22cm 24cm, 26cm

Materials

Body - Aluminum, ceramic coating (pot), non-stick coating (frying pan) Handle - Heat-resistant glass, silicone Lid - Bakelite with rubber coating

**Functions** Induction Safe

Electric Range Safe Gas Range Safe Highlight Safe

reddot winner 2022

- 1. Stylish cookware designed to sit perfectly on induction cooktops
- 2. Fast cooking in just about 2 minutes with True Wide Full Induction base technology
- 3. Optimal thickness ensures safe cooking with no base deformation or slipping
- 4. Sleek, soft-touch handle for extra comfort and convenience no unnecessary length
- 5. Durable ceramic-coated pots that resist discoloration & non-stick coated pans that prevent food from sticking