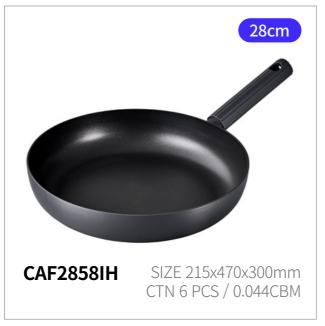

# Hard & Light Pro

Capacity 24cm, 26cm, 28cm, 30cm

Body - Aluminum Materials

(Fluororesin coating)

**Functions** Induction Safe

- 1. Powerful coating performance returns with the upgraded F7
- 2. Exceptional durability with hard anodizing
- 3. Lighter weight and a wider cooking surface
- 4. Stylish and ergonomic handle that fits comfortably in one hand
- 5. Excellent heat conductivity and retention for faster cooking