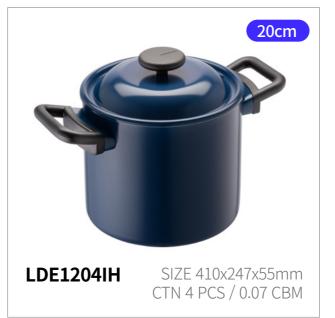

# **Suit BRIC**

**Capacity** 18cm, 20cm, 22cm, 24cm, 26cm

**Materials** Body - Aluminum

(ILAC ceramic coating)
Pan Body - Aluminum

(ILAC premium non-stick coating)

**Functions** Induction Safe

Electric Range Safe Gas Range Safe Highlight Safe No Dishwasher

- 1. Suit Brick interior cookware that fits perfectly on induction cooktops
- 2. Equipped with an Oil Locking System
- 3. Durable ceramic-coated pot that resists discoloration
- 4. Optimal thickness minimizes base deformation
- 5. Stackable design for efficient kitchen storage