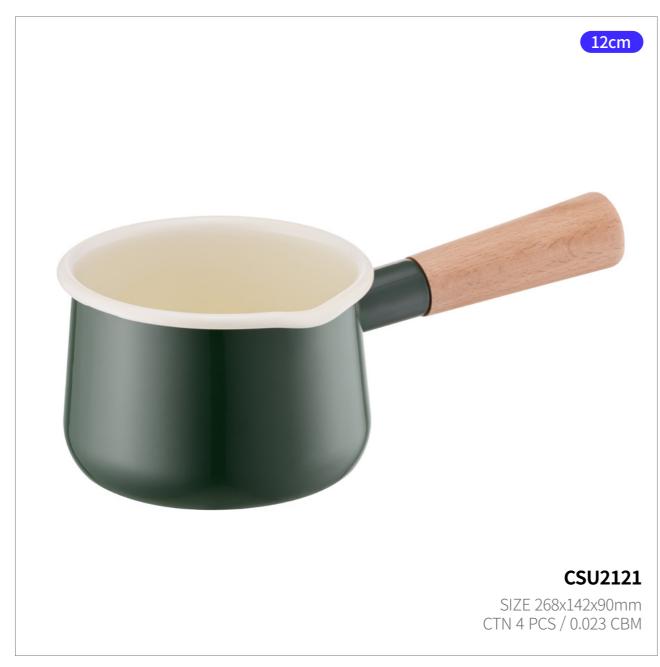

# **Suit Mellow**

**Capacity** 12cm, 14cm, 18cm, 20cm, 1.5L

**Materials** Body - Enamel-coated steel plate

Handle - Wood

Lid - Square Canister Lid Polyethylene (PE)

**Functions** Induction Safe

Gas Range Safe Highlight Safe No Microwave

- 1. Enamel pot series with a warm and emotional design
- 2. Hygienic and safe material with a glass-coated finish
- 3. Practical set for all generations and various cooking needs
- 4. oils quickly and feels light the perfect everyday pot
- 5. Compatible with various heat sources