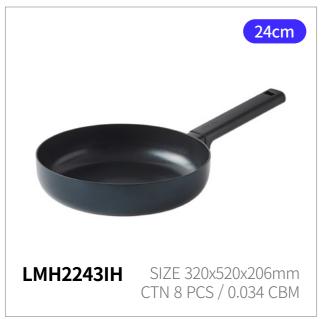

# Hard & Light Pro

Capacity 24cm, 26cm, 28cm, 30cm

Body - Aluminum Materials

(Fluororesin coating)

**Functions** Induction Safe

- 1. Powerful coating performance returns with the upgraded F7
- 2. Exceptional durability with hard anodizing
- 3. Lighter weight and a wider cooking surface
- 4. Stylish and ergonomic handle that fits comfortably in one hand
- 5. Excellent heat conductivity and retention for faster cooking