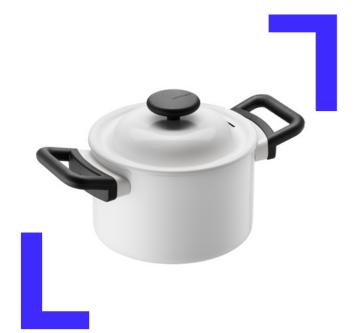

### Decore

Capacity

14cm, 18cm, 20cm, 22cm, 24cm, 26cm, 28cm

Materials

Body, Lid - Pressed aluminum

Handle, Knob - Bakelite

**Functions** Induction Safe

Gas Range Safe

Highlight Safe

\*14cm Pan: No Induction

- 1. Personalized cookware with color options by item to match individual tastes
- 2. Retro-inspired, stylish cookware that elevates your tabletop presentation
- 3. Enhanced induction technology for improved heat efficiency and faster cooking
- 4. Purpose-specific coating applied for optimal performance in pots and pans
- 5. Comfortable handle designed with enhanced safety in mind