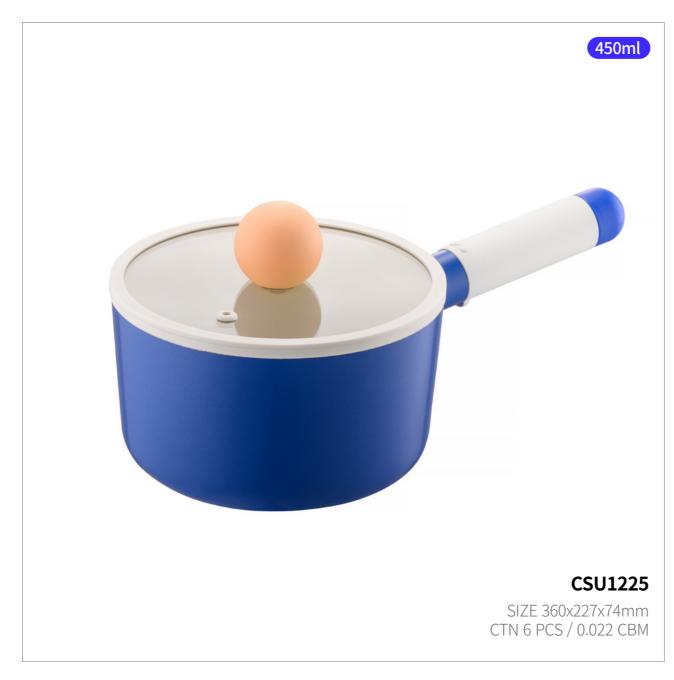

# Rolling Pop

Capacity 16cm, 18cm, 22cm

Materials Body - Aluminum

(Ceramic / Ceramic coating)
Knob, Handle - Bakelite
Pan Body - Aluminum

(Fluororesin / Ceramic coating)

**Functions** Induction Safe

- 1. Rolling Pop makes even ordinary meals feel special and brings joy to your precious kitchen space
- 2. A unique design that brightens up your everyday routine, Charming and emotionally uplifting colors
- 3. Compact size perfect for 1–2 servings
- 4. Optimized coating for both pots and pans
- 5. Soft rubber-coated handle for a comfortable grip