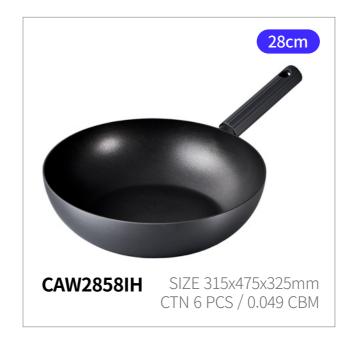

# Hard & Light Pro

Capacity 24cm, 26cm, 28cm, 30cm

Body - Aluminum Materials

(Fluororesin coating)

**Functions** Induction Safe

- 1. Powerful coating performance returns with the upgraded F7
- 2. Exceptional durability with hard anodizing
- 3. Lighter weight and a wider cooking surface
- 4. Stylish and ergonomic handle that fits comfortably in one hand
- 5. Excellent heat conductivity and retention for faster cooking