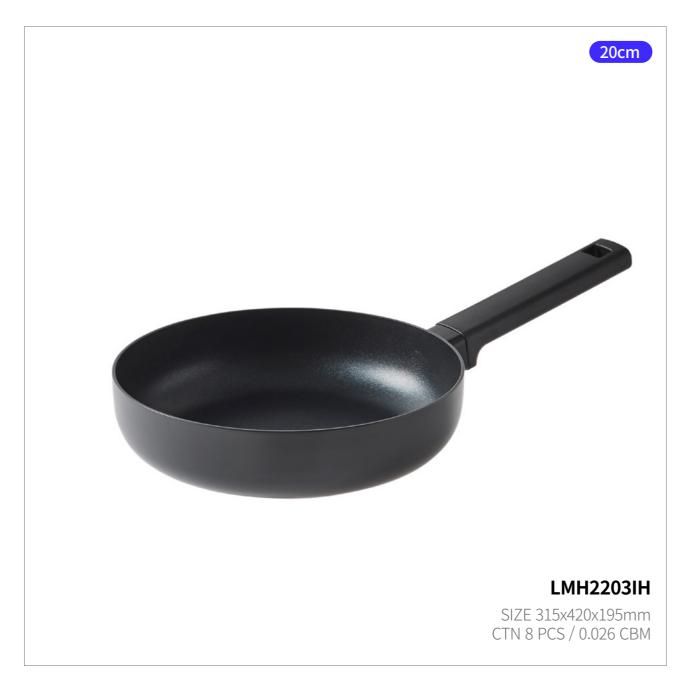

# Suit

Capacity

18cm, 20cm, 22cm 24cm, 26cm

Materials

Body - Aluminum, ceramic coating (pot), non-stick coating (frying pan) Handle - Heat-resistant glass, silicone Lid - Bakelite with rubber coating

**Functions** Induction Safe

Electric Range Safe Gas Range Safe Highlight Safe

reddot winner 2022

- 1. Stylish cookware designed to sit perfectly on induction cooktops
- 2. Fast cooking in just about 2 minutes with True Wide Full Induction base technology
- 3. Optimal thickness ensures safe cooking with no base deformation or slipping
- 4. Sleek, soft-touch handle for extra comfort and convenience no unnecessary length
- 5. Durable ceramic-coated pots that resist discoloration & non-stick coated pans that prevent food from sticking

### Full Induction Base for Faster, More Efficient Cooking.