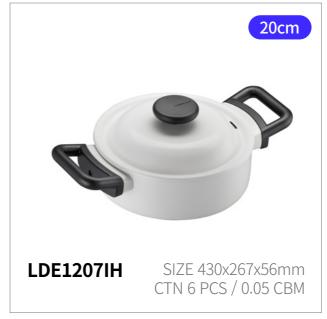

# Suit

Capacity

18cm, 20cm, 22cm 24cm, 26cm

Materials

Body - Aluminum, ceramic coating (pot), non-stick coating (frying pan) Handle - Heat-resistant glass, silicone Lid - Bakelite with rubber coating

**Functions** Induction Safe

Electric Range Safe Gas Range Safe Highlight Safe

reddot winner 2022

- 1. Stylish cookware designed to sit perfectly on induction cooktops
- 2. Fast cooking in just about 2 minutes with True Wide Full Induction base technology
- 3. Optimal thickness ensures safe cooking with no base deformation or slipping
- 4. Sleek, soft-touch handle for extra comfort and convenience no unnecessary length
- 5. Durable ceramic-coated pots that resist discoloration & non-stick coated pans that prevent food from sticking

### Full Induction Base for Faster, More Efficient Cooking.