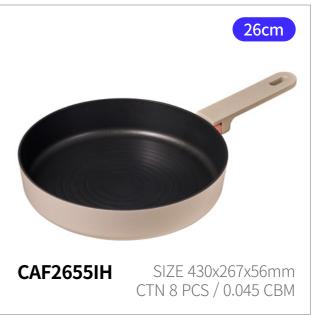

# Suit

Capacity

18cm, 20cm, 22cm 24cm, 26cm

Materials

Body - Aluminum, ceramic coating (pot), non-stick coating (frying pan) Handle - Heat-resistant glass, silicone Lid - Bakelite with rubber coating

**Functions** Induction Safe

Electric Range Safe Gas Range Safe Highlight Safe

reddot winner 2022

- 1. Stylish cookware designed to sit perfectly on induction cooktops
- 2. Fast cooking in just about 2 minutes with True Wide Full Induction base technology
- 3. Optimal thickness ensures safe cooking with no base deformation or slipping
- 4. Sleek, soft-touch handle for extra comfort and convenience no unnecessary length
- 5. Durable ceramic-coated pots that resist discoloration & non-stick coated pans that prevent food from sticking

### Full Induction Base for Faster, More Efficient Cooking.