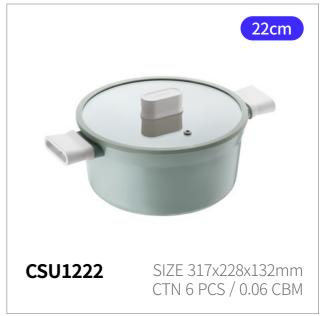

# Suit

Capacity

18cm, 20cm, 22cm 24cm, 26cm

Materials

Body - Aluminum, ceramic coating (pot), non-stick coating (frying pan) Handle - Heat-resistant glass, silicone Lid - Bakelite with rubber coating

**Functions** Induction Safe

Electric Range Safe Gas Range Safe Highlight Safe

reddot winner 2022

- 1. Stylish cookware designed to sit perfectly on induction cooktops
- 2. Fast cooking in just about 2 minutes with True Wide Full Induction base technology
- 3. Optimal thickness ensures safe cooking with no base deformation or slipping
- 4. Sleek, soft-touch handle for extra comfort and convenience no unnecessary length
- 5. Durable ceramic-coated pots that resist discoloration & non-stick coated pans that prevent food from sticking