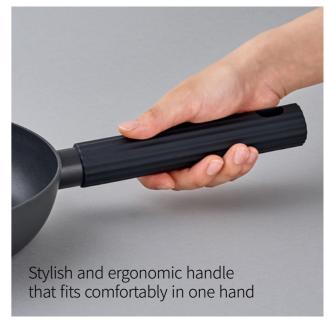

# Hard & Light Pro

Capacity 24cm, 26cm, 28cm, 30cm

Body - Aluminum Materials

(Fluororesin coating)

**Functions** Induction Safe

- 1. Powerful coating performance returns with the upgraded F7
- 2. Exceptional durability with hard anodizing
- 3. Lighter weight and a wider cooking surface
- 4. Stylish and ergonomic handle that fits comfortably in one hand
- 5. Excellent heat conductivity and retention for faster cooking