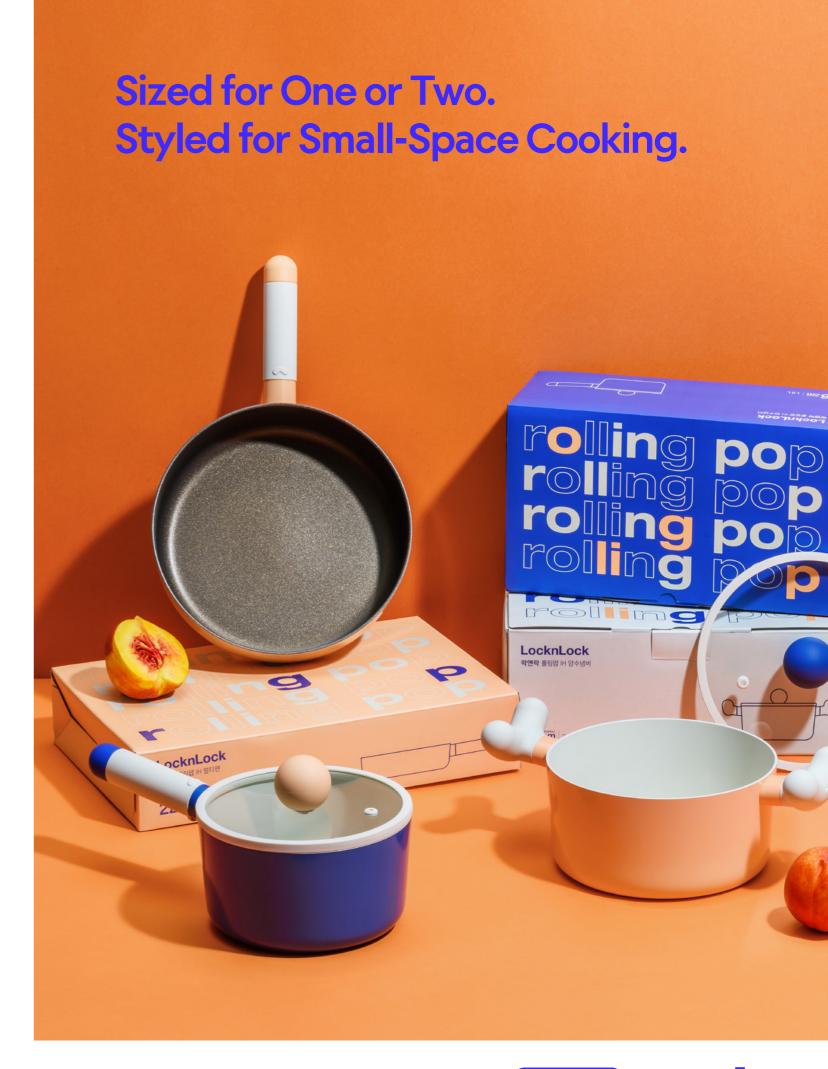

# Rolling Pop

Capacity 16cm, 18cm, 22cm

Materials Body - Aluminum

(Ceramic / Ceramic coating)
Knob, Handle - Bakelite
Pan Body - Aluminum

(Fluororesin / Ceramic coating)

**Functions** Induction Safe

- 1. Rolling Pop makes even ordinary meals feel special and brings joy to your precious kitchen space
- 2. A unique design that brightens up your everyday routine, Charming and emotionally uplifting colors
- 3. Compact size perfect for 1–2 servings
- 4. Optimized coating for both pots and pans
- 5. Soft rubber-coated handle for a comfortable grip