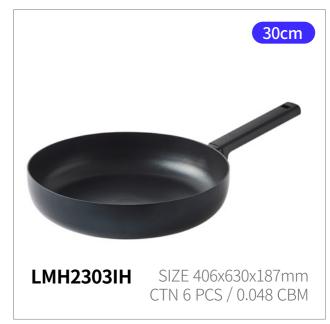

# Hard & Light Pro

Capacity 24cm, 26cm, 28cm, 30cm

Body - Aluminum Materials

(Fluororesin coating)

**Functions** Induction Safe

- 1. Powerful coating performance returns with the upgraded F7
- 2. Exceptional durability with hard anodizing
- 3. Lighter weight and a wider cooking surface
- 4. Stylish and ergonomic handle that fits comfortably in one hand
- 5. Excellent heat conductivity and retention for faster cooking